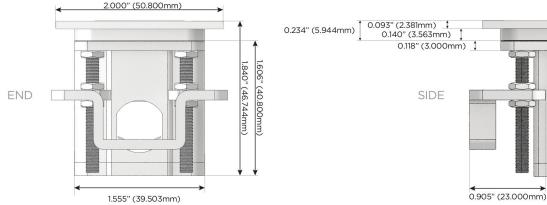

#### Plug:

Supplied with Low Profile Flat 45° Angle 120 VAC Plug

Optional Standard Straight 120 VAC Plug

Optional Straight 120 VAC Pass-through Plug

- · CLEAN, COMPACT DESIGN
- **STREAMLINED**
- LOW PROFILE
- SIDE-EXITING CORDS
- **PLUG & PLAY**
- 6' AC CORD & PLUG (FLAT PLUG STANDARD)
- **CUSTOMIZABLE CONFIGURATIONS AND FINISHES**
- **UL LISTED FOR MOUNTING IN FURNITURE**
- 15A