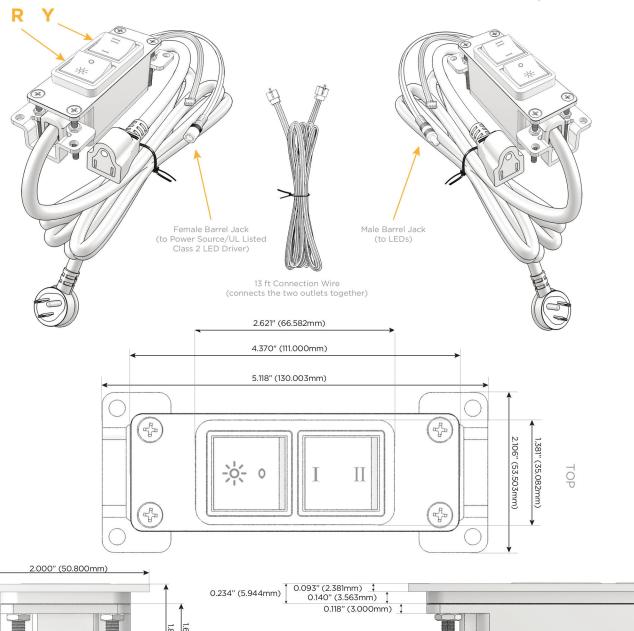

#### Plug:

Supplied with Low Profile Flat 45° Angle 120 VAC Plug

Optional Standard Straight 120 VAC Plug

Optional Straight 120 VAC Pass-through Plug

- · CLEAN, COMPACT DESIGN
- **STREAMLINED**
- LOW PROFILE
- SIDE-EXITING CORDS
- **PLUG & PLAY**
- 6' AC CORD & PLUG (FLAT PLUG STANDARD)
- **CUSTOMIZABLE CONFIGURATIONS AND FINISHES**
- **UL LISTED FOR MOUNTING IN FURNITURE**
- 15A

UL LISTED AND APPROVED FOR USE ONLY WITH METRO LIGHT & POWER'S UL LISTED LEDS & CLASS 2 UL LISTED LED DRIVERS

# Modules/Ports:

Switched AC (Rocker Switch)

3-Way Switch

Shown with 1 Switched AC (Rocker Switch) and one 3 Way Switch.