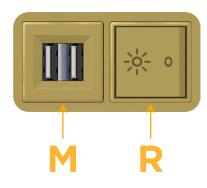

## Modules/Ports:

- M Double USB-A (Fast Charging Ports 18W)
- R Switched AC (Rocker Switch)

Distributed by

Mormax Company, Inc. 8 Westchester Plaza Elmsford, NY 10523 Sales@mormax.com
✓ mormax.com

© 2024 Metro Light & Power, LLC. All rights reserved. US Patent No(s) 10,841,990; 10,847,959; other Patents Pending Metro Light & Power, LLC | 11 Smith St Englewood, NJ 07631 | T: 201-416-4160 | F: 208-979-4613 | info@metrolightandpower.com | www.metrolightandpower.com LISTED E491161 FURNITURE POWER DISTRIBUTION