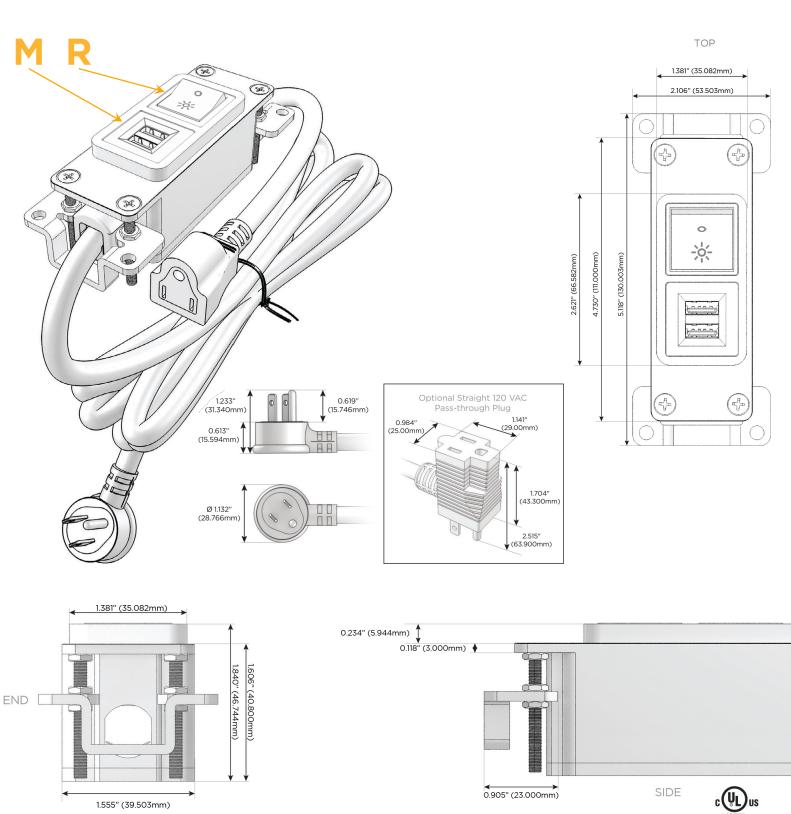

### Plug:

Supplied with Low Profile Flat 45° Angle 120 VAC Plug

Optional Standard Straight 120 VAC Plug

Optional Straight 120 VAC Pass-through Plug

- CLEAN, COMPACT DESIGN
- STREAMLINED
- LOW PROFILE
- SIDE-EXITING CORDS
- PLUG & PLAY
- 6' AC CORD & PLUG (FLAT PLUG STANDARD)
- CUSTOMIZABLE CONFIGURATIONS AND FINISHES
- UL LISTED FOR MOUNTING IN FURNITURE
- 15A

# AC POWER & DATA CONNECTIVITY SOLUTION

M-POWER-2TBR2-MR-BR2AB

Specs:

## Modules/Ports:

- M Double USB-A (Fast Charging Ports 18W)
- R Switched AC (Rocker Switch)

Distributed by

Mormax Company, Inc. 8 Westchester Plaza Elmsford, NY 10523 Sales@mormax.com
✓ mormax.com

© 2024 Metro Light & Power, LLC. All rights reserved. US Patent No(s) 10,841,990; 10,847,959; other Patents Pending Metro Light & Power, LLC | 11 Smith St Englewood, NJ 07631 | T: 201-416-4160 | F: 208-979-4613 | info@metrolightandpower.com | www.metrolightandpower.com LISTED E491161 FURNITURE POWER DISTRIBUTION