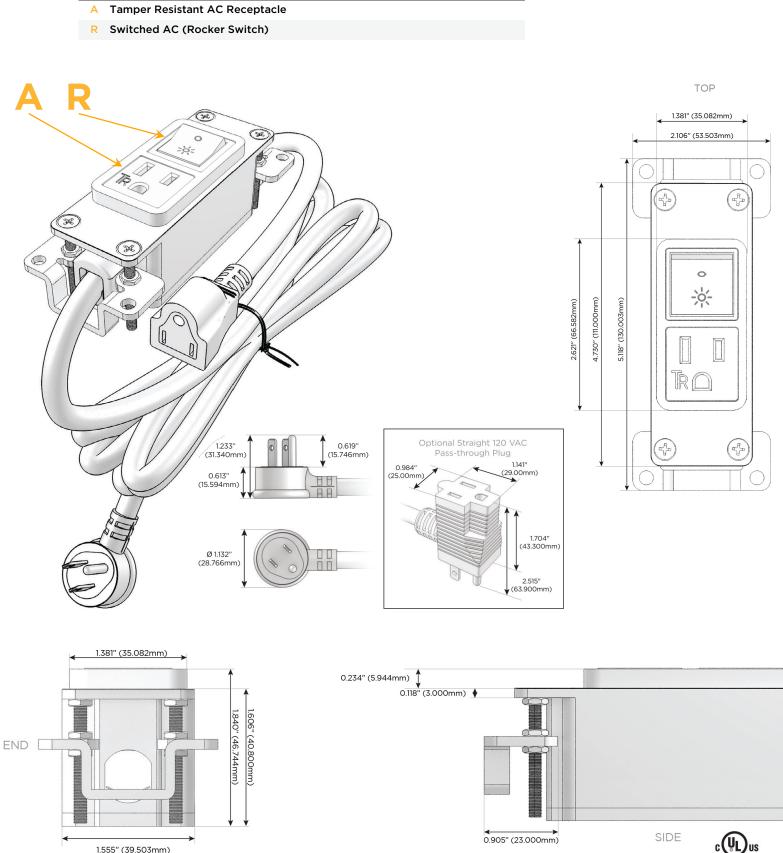

### Module/Port Options:

- A Tamper Resistant AC Receptacle
- E USB-A & USB-C (20W)
- M Double USB-A (Fast Charging Ports 18W)
- H HDMI
- 6 CAT 6
- 12 RJ 12
- X Switched AC
- Y 3-Way Switch (Low Voltage)
- V USB-C (45W High Speed Charging Port)
- S USB-C (25W High Speed Charging Port)
- R Switched AC (Rocker Switch)
- D Dimmer Switch

#### Plug:

Supplied with Low Profile Flat 45° Angle 120 VAC Plug

Optional Standard Straight 120 VAC Plug

Optional Straight 120 VAC Pass-through Plug

- CLEAN, COMPACT DESIGN
- STREAMLINED
- LOW PROFILE
- SIDE-EXITING CORDS
- PLUG & PLAY
- 6' AC CORD & PLUG (FLAT PLUG STANDARD)
- CUSTOMIZABLE CONFIGURATIONS AND FINISHES
- UL LISTED FOR MOUNTING IN FURNITURE
- 15A