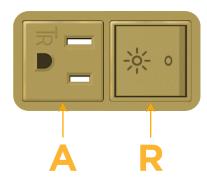

### Module/Port Options:

- A Tamper Resistant AC Receptacle
- E USB-A & USB-C (20W)
- M Double USB-A (Fast Charging Ports 18W)
- H HDMI
- 6 CAT 6
- 12 RJ 12
- X Switched AC
- Y 3-Way Switch (Low Voltage)
- V USB-C (45W High Speed Charging Port)
- S USB-C (25W High Speed Charging Port)
- R Switched AC (Rocker Switch)
- D Dimmer Switch