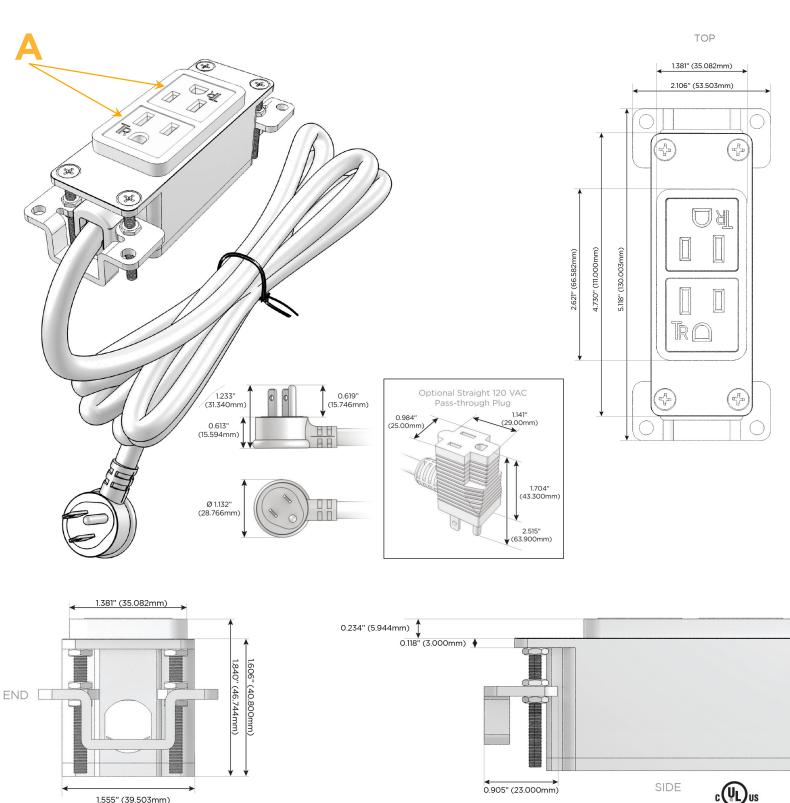

#### Plug:

Supplied with Low Profile Flat 45° Angle 120 VAC Plug

Optional Standard Straight 120 VAC Plug

Optional Straight 120 VAC Pass-through Plug

- CLEAN, COMPACT DESIGN
- STREAMLINED
- LOW PROFILE
- SIDE-EXITING CORDS
- PLUG & PLAY
- 6' AC CORD & PLUG (FLAT PLUG STANDARD)
- CUSTOMIZABLE CONFIGURATIONS AND FINISHES
- UL LISTED FOR MOUNTING IN FURNITURE
- 15A

# AC POWER & DATA CONNECTIVITY SOLUTION

M-POWER-2TBR2-AA-BR2AB

Specs:

### Modules/Ports: