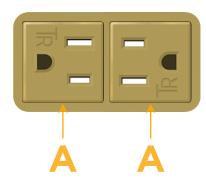

# A Tamper Resistant AC Receptacle

Distributed by

Mormax Company, Inc. 8 Westchester Plaza Elmsford, NY 10523

© 2024 Metro Light & Power, LLC. All rights reserved. US Patent No(s) 10,841,990; 10,847,959; other Patents Pending Metro Light & Power, LLC | 11 Smith St Englewood, NJ 07631 | T: 201-416-4160 | F: 208-979-4613 | info@metrolightandpower.com | www.metrolightandpower.com