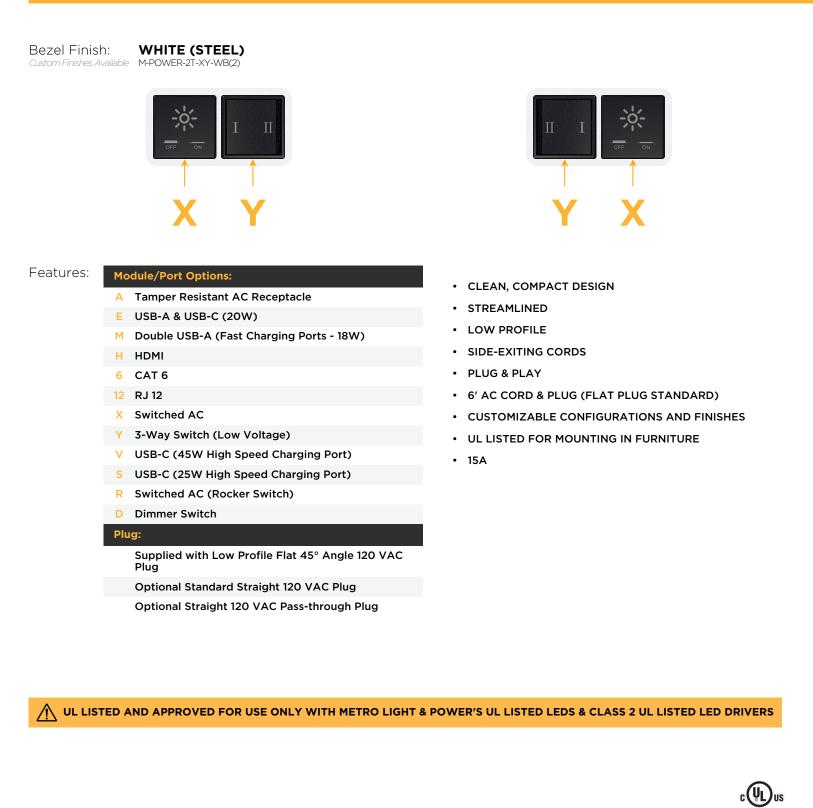

M-POWER-2T-XY-WB(2)

Distributed by

Mormax Company, Inc. 8 Westchester Plaza Elmsford, NY 10523 914-699-0101

sales@mormax.com

6 mormax.com

Metro Light & Power's line of power & data solutions offers sophisticated design elements combined with greater ease of installation. Streamlined and low-profile, enhanced by side-exiting cords, our outlets advance the industry with their cutting edge look and feel. We believe flexibility is key, and we provide a variety of mounting options, including the ability to mount in limited spaces. Our outlets are available in many finishes and configurations, in addition to a custom color and finish capability for our clients.

## M-POWER-2T AC POWER & DATA CONNECTIVITY SOLUTION

M-POWER-2T-XY-WB(2)

Distributed by

Mormax Company, Inc. 8 Westchester Plaza Elmsford, NY 10523

1.555" (39.503mm)

LISTED

E491161