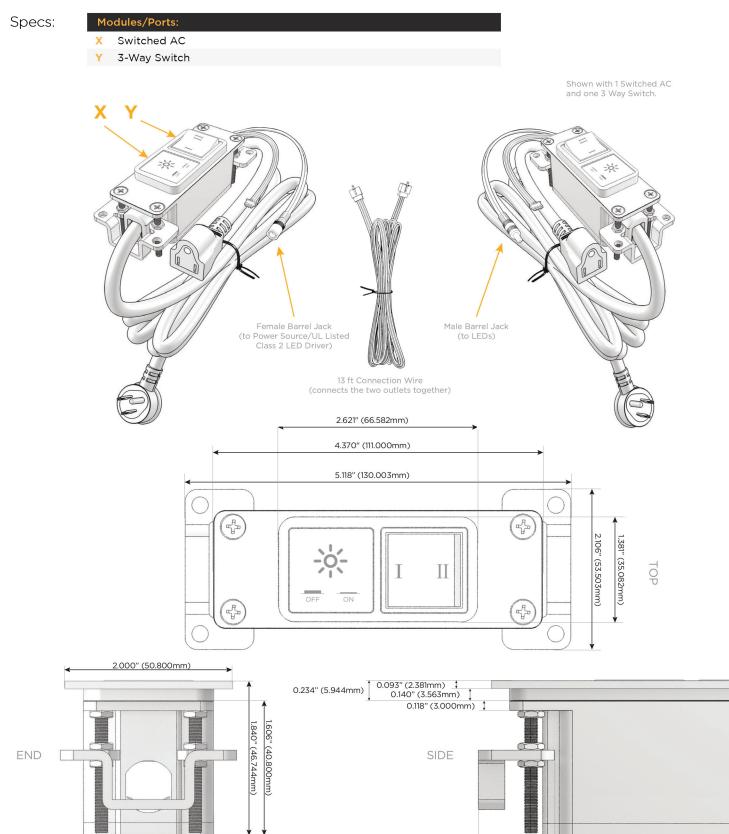

M-POWER-2T-XY-WB(2)

Distributed by

Mormax Company, Inc. 8 Westchester Plaza Elmsford, NY 10523 914-699-0101

sales@mormax.com

6 mormax.com

Metro Light & Power's line of power & data solutions offers sophisticated design elements combined with greater ease of installation. Streamlined and low-profile, enhanced by side-exiting cords, our outlets advance the industry with their cutting edge look and feel. We believe flexibility is key, and we provide a variety of mounting options, including the ability to mount in limited spaces. Our outlets are available in many finishes and configurations, in addition to a custom color and finish capability for our clients.

## M-POWER-2T AC POWER & DATA CONNECTIVITY SOLUTION

M-POWER-2T-XY-WB(2)

Distributed by

Mormax Company, Inc. 8 Westchester Plaza Elmsford, NY 10523

1.555" (39.503mm)

LISTED

E491161