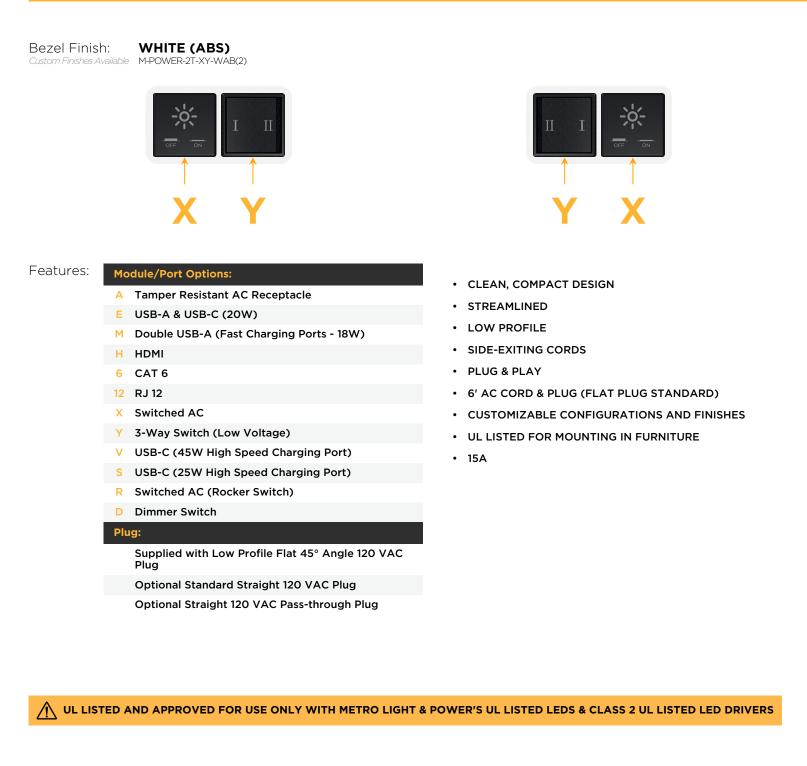

## M-POWER-2T AC POWER & DATA CONNECTIVITY SOLUTION

M-POWER-2T-XY-WAB(2)

Distributed by

Mormax Company, Inc. 8 Westchester Plaza Elmsford, NY 10523

1.555" (39.503mm)