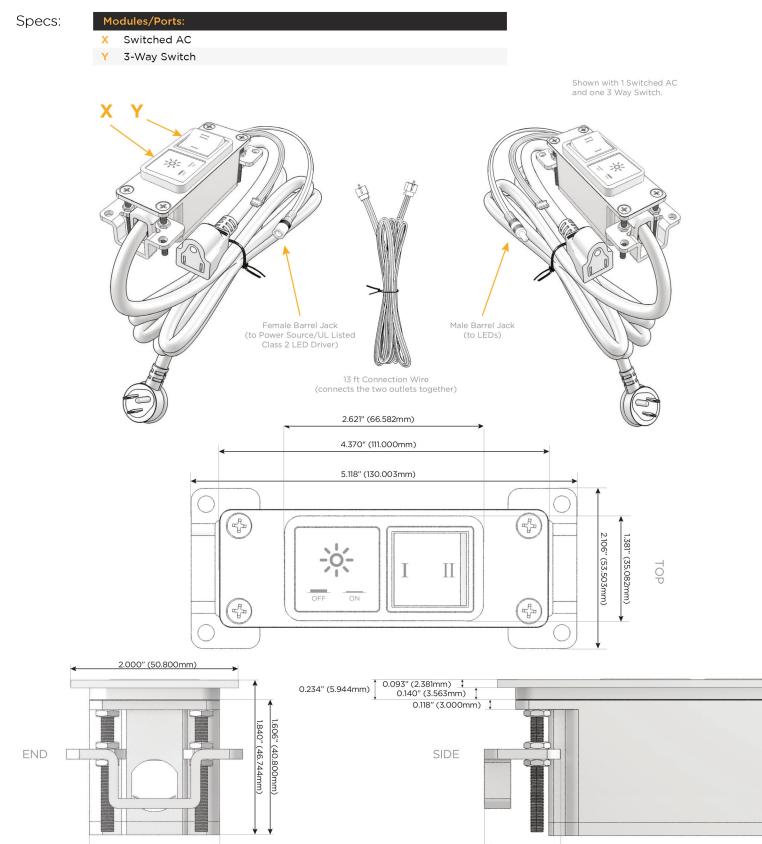

## M-POWER-2T AC POWER & DATA CONNECTIVITY SOLUTION

M-POWER-2T-XY-WAB(2)

Distributed by

Mormax Company, Inc. 8 Westchester Plaza Elmsford, NY 10523

1.555" (39.503mm)