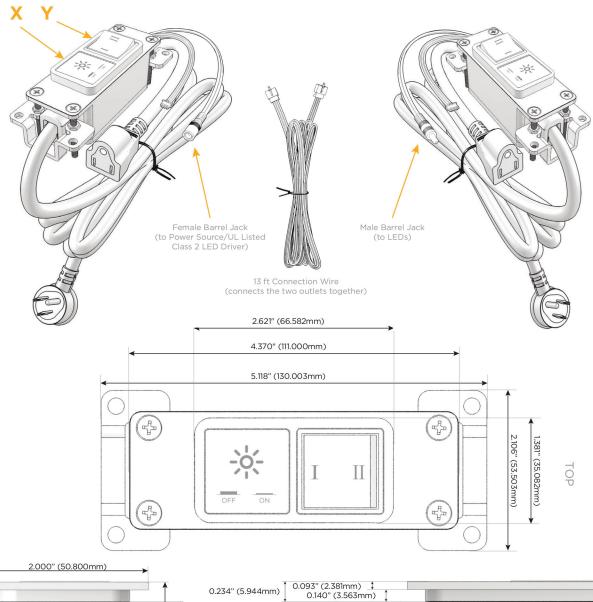

UL LISTED AND APPROVED FOR USE ONLY WITH METRO LIGHT & POWER'S UL LISTED LEDS & CLASS 2 UL LISTED LED DRIVERS