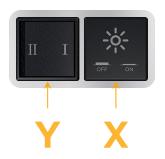

# Modules/Ports:

Switched AC

3-Way Switch

Shown with 1 Switched AC and one 3 Way Switch.

SIDE