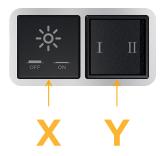

# Modules/Ports:

Switched AC

3-Way Switch

Shown with 1 Switched AC and one 3 Way Switch.

SIDE