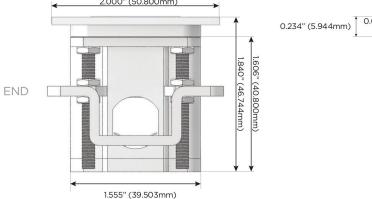

Plug:

Supplied with Low Profile Flat 45° Angle 120 VAC Plug

Optional Standard Straight 120 VAC Plug

Optional Straight 120 VAC Pass-through Plug

- · CLEAN, COMPACT DESIGN
- **STREAMLINED**
- LOW PROFILE
- SIDE-EXITING CORDS
- **PLUG & PLAY**
- 6' AC CORD & PLUG (FLAT PLUG STANDARD)
- **CUSTOMIZABLE CONFIGURATIONS AND FINISHES**
- **UL LISTED FOR MOUNTING IN FURNITURE**
- 15A

UL LISTED AND APPROVED FOR USE ONLY WITH METRO LIGHT & POWER'S UL LISTED LEDS & CLASS 2 UL LISTED LED DRIVERS





## AC POWER & DATA CONNECTIVITY SOLUTION

M-POWER-2T-XY-SS8B(2)

Specs:

Distributed by

MORMAX

Mormax Company, Inc. 8 Westchester Plaza

Elmsford, NY 10523

914-699-0101 sales@mormax.com

mormax.com

# Modules/Ports:

Switched AC

3-Way Switch

Shown with 1 Switched AC and one 3 Way Switch.



SIDE