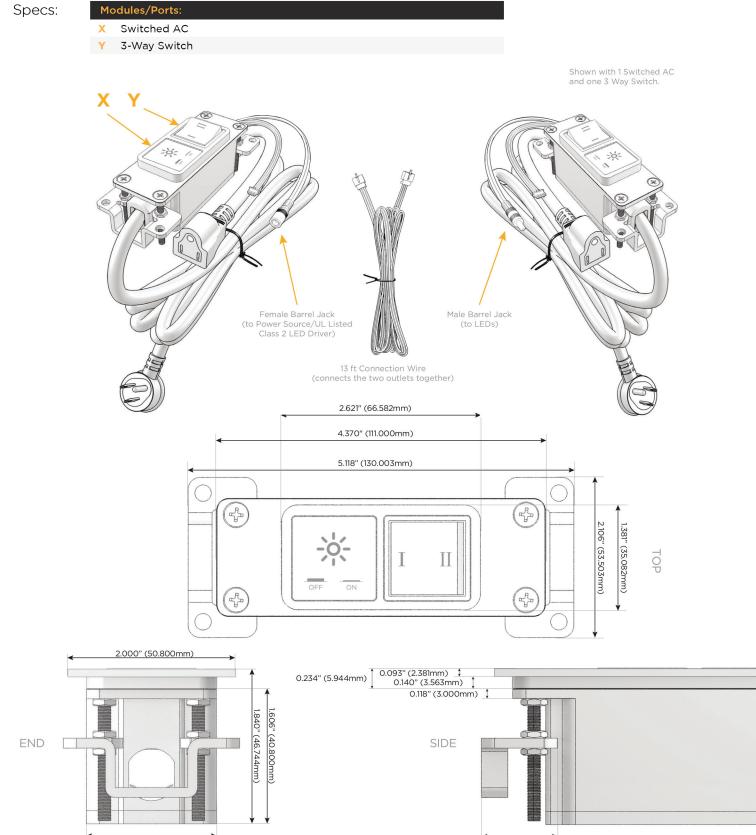

## Module/Port Options:

- **Tamper Resistant AC Receptacle** Α
- E USB-A & USB-C (20W)
- Double USB-A (Fast Charging Ports 18W) M
- H HDMI
- CAT 6 6
- 12 RJ 12
- Switched AC Х
- 3-Way Switch (Low Voltage) Y
- USB-C (45W High Speed Charging Port) V
- USB-C (25W High Speed Charging Port) S
- Switched AC (Rocker Switch) D
- **Dimmer Switch** D

#### Plug:

Supplied with Low Profile Flat 45° Angle 120 VAC Plug

**Optional Standard Straight 120 VAC Plug** 

**Optional Straight 120 VAC Pass-through Plug** 

- CLEAN, COMPACT DESIGN
- STREAMLINED
- LOW PROFILE
- SIDE-EXITING CORDS
- **PLUG & PLAY**
- 6' AC CORD & PLUG (FLAT PLUG STANDARD)
- CUSTOMIZABLE CONFIGURATIONS AND FINISHES
- UL LISTED FOR MOUNTING IN FURNITURE
- 15A

UL LISTED AND APPROVED FOR USE ONLY WITH METRO LIGHT & POWER'S UL LISTED LEDS & CLASS 2 UL LISTED LED DRIVERS