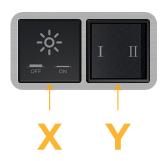

## Features: Module/Port Options:

- **Tamper Resistant AC Receptacle** Α
- E USB-A & USB-C (20W)
- Double USB-A (Fast Charging Ports 18W) M
- H HDMI
- CAT 6 6
- 12 RJ 12
- Switched AC Х
- 3-Way Switch (Low Voltage) Y
- USB-C (45W High Speed Charging Port) V
- USB-C (25W High Speed Charging Port) S
- Switched AC (Rocker Switch) D
- **Dimmer Switch** D