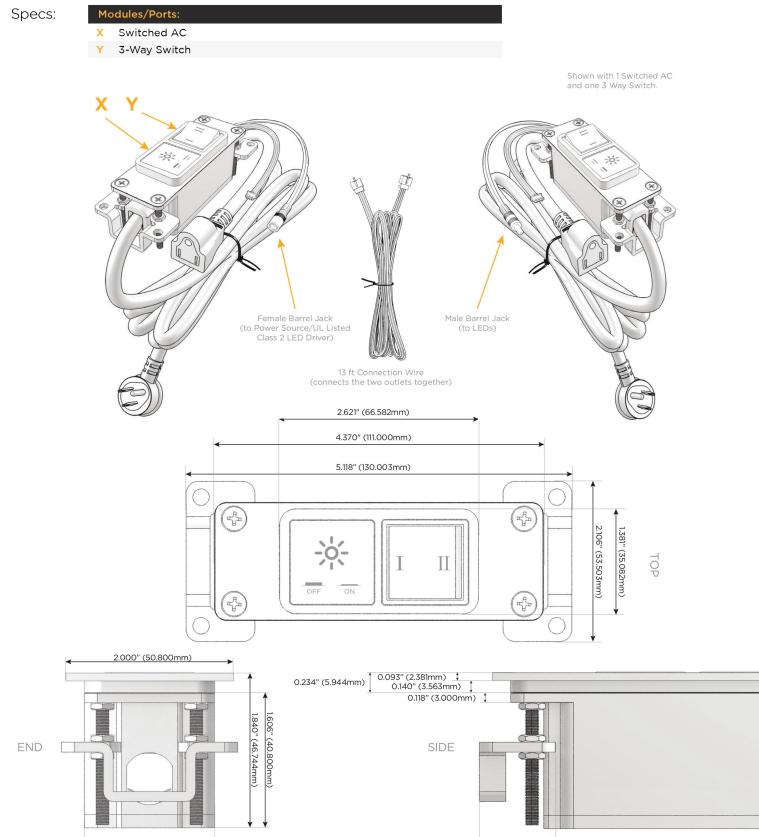

## Features: Module/Port Options:

- **Tamper Resistant AC Receptacle** Α
- E USB-A & USB-C (20W)
- Double USB-A (Fast Charging Ports 18W) M
- H HDMI
- CAT 6 6
- 12 RJ 12
- Switched AC Х
- 3-Way Switch (Low Voltage) Y
- USB-C (45W High Speed Charging Port) V
- USB-C (25W High Speed Charging Port) S
- Switched AC (Rocker Switch) D
- **Dimmer Switch** D

## Plug:

Supplied with Low Profile Flat 45° Angle 120 VAC Plug

**Optional Standard Straight 120 VAC Plug** 

**Optional Straight 120 VAC Pass-through Plug** 

- CLEAN, COMPACT DESIGN
- STREAMLINED
- LOW PROFILE
- SIDE-EXITING CORDS
- **PLUG & PLAY**
- 6' AC CORD & PLUG (FLAT PLUG STANDARD)
- CUSTOMIZABLE CONFIGURATIONS AND FINISHES
- UL LISTED FOR MOUNTING IN FURNITURE
- 15A

UL LISTED AND APPROVED FOR USE ONLY WITH METRO LIGHT & POWER'S UL LISTED LEDS & CLASS 2 UL LISTED LED DRIVERS