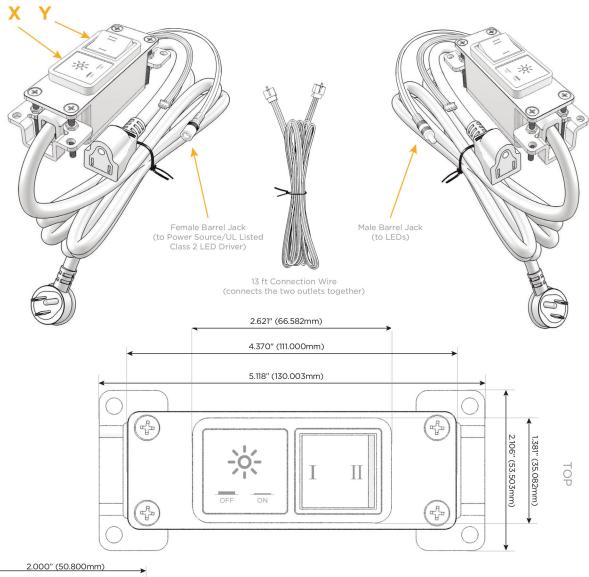

#### Plug:

Supplied with Low Profile Flat 45° Angle 120 VAC Plug

Optional Standard Straight 120 VAC Plug

Optional Straight 120 VAC Pass-through Plug

- · CLEAN, COMPACT DESIGN
- STREAMLINED
- LOW PROFILE
- SIDE-EXITING CORDS
- PLUG & PLAY
- 6' AC CORD & PLUG (FLAT PLUG STANDARD)
- CUSTOMIZABLE CONFIGURATIONS AND FINISHES
- UL LISTED FOR MOUNTING IN FURNITURE
- 15A

 $\Lambda$ 

UL LISTED AND APPROVED FOR USE ONLY WITH METRO LIGHT & POWER'S UL LISTED LEDS & CLASS 2 UL LISTED LED DRIVERS

# Modules/Ports:

Switched AC

3-Way Switch

Shown with 1 Switched AC and one 3 Way Switch.