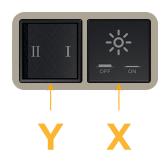

# Modules/Ports:

Switched AC

3-Way Switch

Shown with 1 Switched AC and one 3 Way Switch.