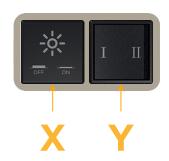

# Modules/Ports:

Switched AC

3-Way Switch

Shown with 1 Switched AC and one 3 Way Switch.