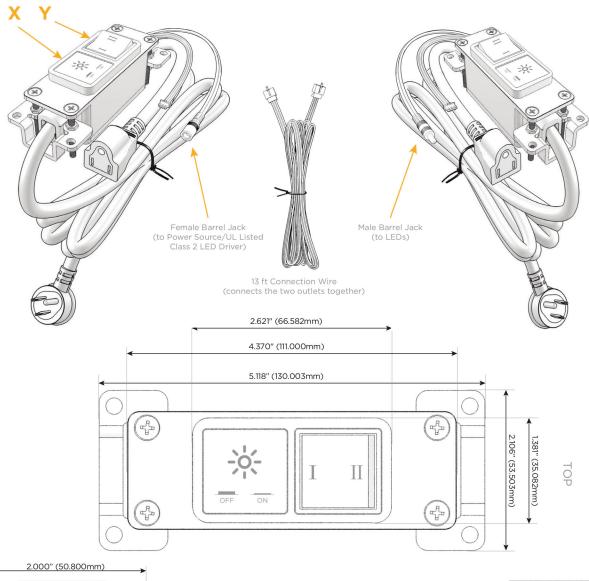

UL LISTED AND APPROVED FOR USE ONLY WITH METRO LIGHT & POWER'S UL LISTED LEDS & CLASS 2 UL LISTED LED DRIVERS

# Modules/Ports:

X Switched AC

Y 3-Way Switch

Shown with 1 Switched AC and one 3 Way Switch.