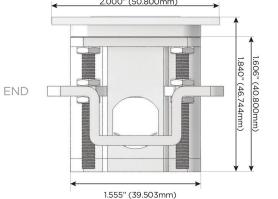

#### Plug:

Supplied with Low Profile Flat 45° Angle 120 VAC Plug

Optional Standard Straight 120 VAC Plug

Optional Straight 120 VAC Pass-through Plug

- CLEAN, COMPACT DESIGN
- **STREAMLINED**
- LOW PROFILE
- SIDE-EXITING CORDS
- **PLUG & PLAY**
- 6' AC CORD & PLUG (FLAT PLUG STANDARD)
- **CUSTOMIZABLE CONFIGURATIONS AND FINISHES**
- **UL LISTED FOR MOUNTING IN FURNITURE**
- 15A

UL LISTED AND APPROVED FOR USE ONLY WITH METRO LIGHT & POWER'S UL LISTED LEDS & CLASS 2 UL LISTED LED DRIVERS





## AC POWER & DATA CONNECTIVITY SOLUTION

M-POWER-2T-XY-MAB(2)

Specs:

Distributed by

MORMAX

Mormax Company, Inc.
8 Westchester Plaza

Elmsford, NY 10523

914-699-0101 sales@mormax.com

mormax.com

# Modules/Ports:

X Switched AC

Y 3-Way Switch

Shown with 1 Switched AC and one 3 Way Switch.