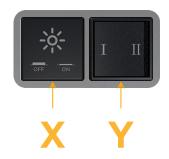

# Modules/Ports:

X Switched AC

Y 3-Way Switch

Shown with 1 Switched AC and one 3 Way Switch.