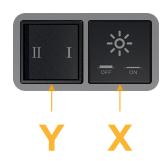

# Modules/Ports:

X Switched AC

Y 3-Way Switch

Shown with 1 Switched AC and one 3 Way Switch.