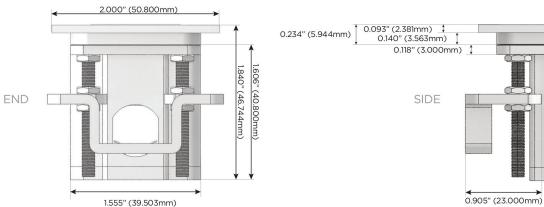

### Plug:

Supplied with Low Profile Flat 45° Angle 120 VAC Plug

Optional Standard Straight 120 VAC Plug

Optional Straight 120 VAC Pass-through Plug

- · CLEAN, COMPACT DESIGN
- **STREAMLINED**
- LOW PROFILE
- SIDE-EXITING CORDS
- **PLUG & PLAY**
- 6' AC CORD & PLUG (FLAT PLUG STANDARD)
- **CUSTOMIZABLE CONFIGURATIONS AND FINISHES**
- **UL LISTED FOR MOUNTING IN FURNITURE**
- 15A