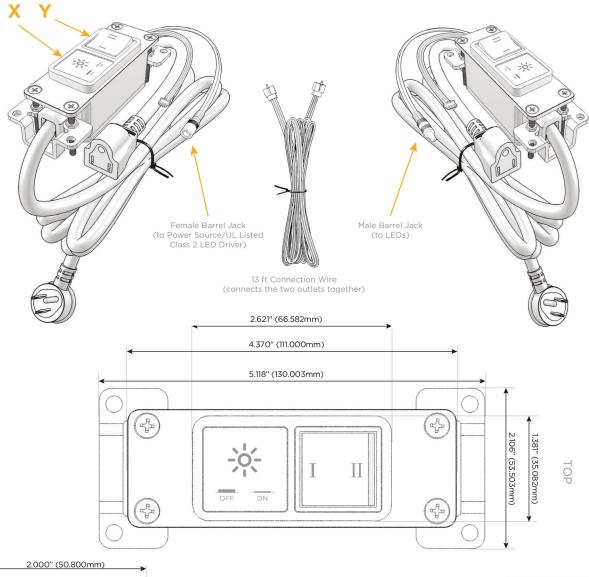

### Plug:

Supplied with Low Profile Flat 45° Angle 120 VAC Plug

Optional Standard Straight 120 VAC Plug

Optional Straight 120 VAC Pass-through Plug

- · CLEAN, COMPACT DESIGN
- **STREAMLINED**
- LOW PROFILE
- SIDE-EXITING CORDS
- **PLUG & PLAY**
- 6' AC CORD & PLUG (FLAT PLUG STANDARD)
- **CUSTOMIZABLE CONFIGURATIONS AND FINISHES**
- **UL LISTED FOR MOUNTING IN FURNITURE**
- 15A

UL LISTED AND APPROVED FOR USE ONLY WITH METRO LIGHT & POWER'S UL LISTED LEDS & CLASS 2 UL LISTED LED DRIVERS