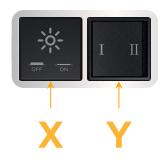

# Modules/Ports:

X Switched AC

Y 3-Way Switch

Shown with 1 Switched AC and one 3 Way Switch.