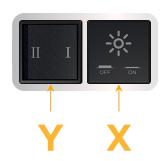

# Modules/Ports:

X Switched AC

Y 3-Way Switch

Shown with 1 Switched AC and one 3 Way Switch.