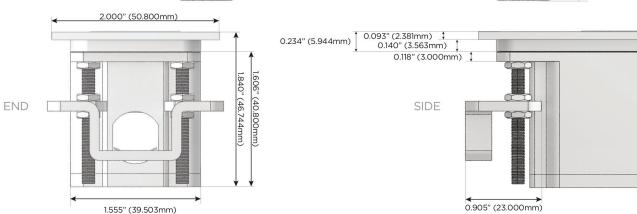

# Modules/Ports:

X Switched AC

Y 3-Way Switch

Shown with 1 Switched AC and one 3 Way Switch.