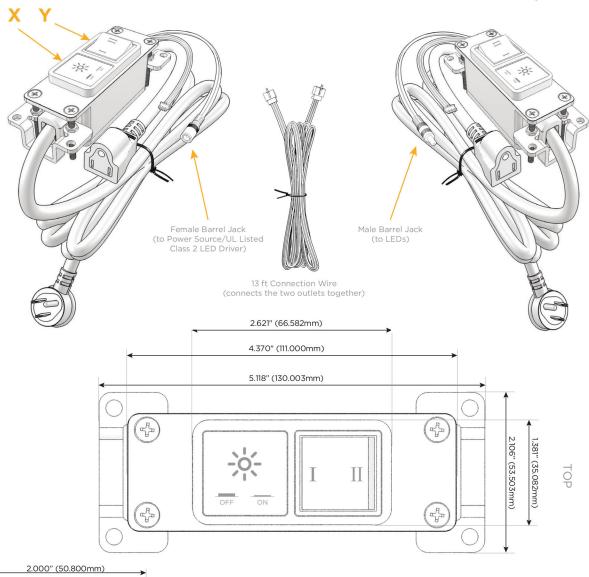

 $\wedge$ 

UL LISTED AND APPROVED FOR USE ONLY WITH METRO LIGHT & POWER'S UL LISTED LEDS & CLASS 2 UL LISTED LED DRIVERS

# Modules/Ports:

X Switched AC

Y 3-Way Switch

Shown with 1 Switched AC and one 3 Way Switch.