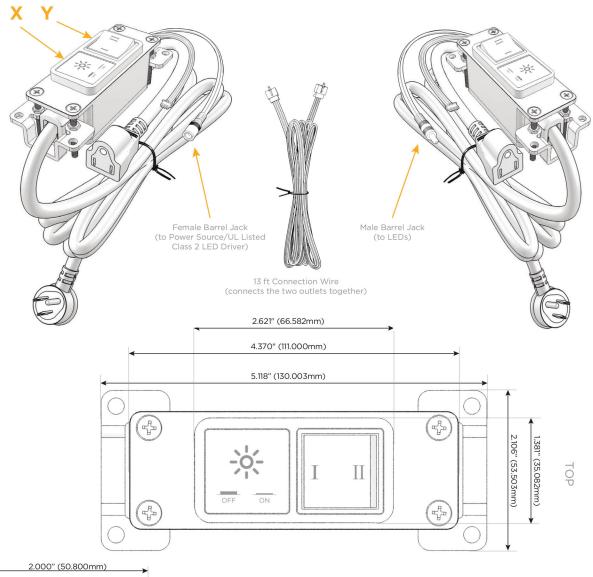

# **Module/Port Options:**

- **Tamper Resistant AC Receptacle**
- **USB-A & USB-C (20W)**
- Double USB-A (Fast Charging Ports 18W)
- **HDMI**
- CAT 6 6
- 12 RJ 12
- Switched AC
- 3-Way Switch (Low Voltage)
- USB-C (45W High Speed Charging Port)
- USB-C (25W High Speed Charging Port)
- Switched AC (Rocker Switch)
- **Dimmer Switch**

## Plug:

Supplied with Low Profile Flat 45° Angle 120 VAC Plug

Optional Standard Straight 120 VAC Plug

Optional Straight 120 VAC Pass-through Plug

- · CLEAN, COMPACT DESIGN
- **STREAMLINED**
- LOW PROFILE
- SIDE-EXITING CORDS
- **PLUG & PLAY**
- 6' AC CORD & PLUG (FLAT PLUG STANDARD)
- **CUSTOMIZABLE CONFIGURATIONS AND FINISHES**
- **UL LISTED FOR MOUNTING IN FURNITURE**
- 15A

UL LISTED AND APPROVED FOR USE ONLY WITH METRO LIGHT & POWER'S UL LISTED LEDS & CLASS 2 UL LISTED LED DRIVERS