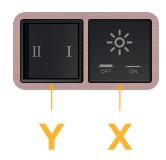

# Modules/Ports:

Switched AC

3-Way Switch

Shown with 1 Switched AC and one 3 Way Switch.