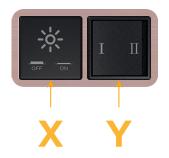

# Modules/Ports:

Switched AC

3-Way Switch

Shown with 1 Switched AC and one 3 Way Switch.