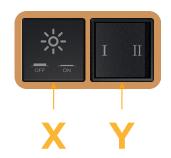

### **Module/Port Options:**

- A Tamper Resistant AC Receptacle
- E USB-A & USB-C (20W)
- M Double USB-A (Fast Charging Ports 18W)
- H HDMI
- 6 CAT 6
- 12 RJ 12
- X Switched AC
- Y 3-Way Switch (Low Voltage)
- V USB-C (45W High Speed Charging Port)
- S USB-C (25W High Speed Charging Port)
- R Switched AC (Rocker Switch)
- Dimmer Switch

# Modules/Ports:

Switched AC

3-Way Switch

Shown with 1 Switched AC and one 3 Way Switch.