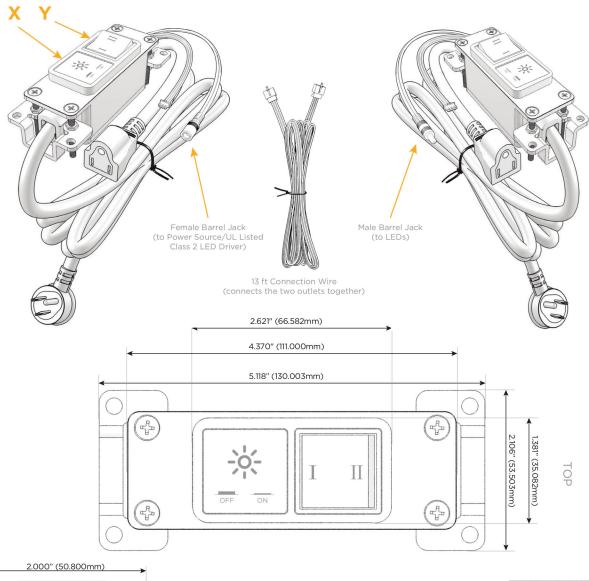

# Plug:

Supplied with Low Profile Flat 45° Angle 120 VAC Plug

Optional Standard Straight 120 VAC Plug

Optional Straight 120 VAC Pass-through Plug

- · CLEAN, COMPACT DESIGN
- STREAMLINED
- LOW PROFILE
- SIDE-EXITING CORDS
- PLUG & PLAY
- 6' AC CORD & PLUG (FLAT PLUG STANDARD)
- CUSTOMIZABLE CONFIGURATIONS AND FINISHES
- UL LISTED FOR MOUNTING IN FURNITURE
- 15A

 $\wedge$ 

UL LISTED AND APPROVED FOR USE ONLY WITH METRO LIGHT & POWER'S UL LISTED LEDS & CLASS 2 UL LISTED LED DRIVERS

# Modules/Ports:

Switched AC

3-Way Switch

Shown with 1 Switched AC and one 3 Way Switch.