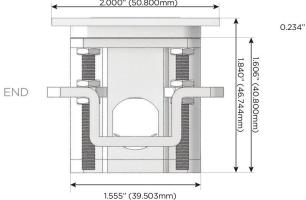

# Plug:

Supplied with Low Profile Flat 45° Angle 120 VAC Plug

Optional Standard Straight 120 VAC Plug

Optional Straight 120 VAC Pass-through Plug

- · CLEAN, COMPACT DESIGN
- STREAMLINED
- LOW PROFILE
- SIDE-EXITING CORDS
- PLUG & PLAY
- 6' AC CORD & PLUG (FLAT PLUG STANDARD)
- CUSTOMIZABLE CONFIGURATIONS AND FINISHES
- UL LISTED FOR MOUNTING IN FURNITURE
- 15A