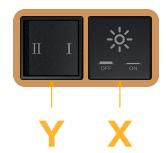

### **Module/Port Options:**

- A Tamper Resistant AC Receptacle
- E USB-A & USB-C (20W)
- M Double USB-A (Fast Charging Ports 18W)
- H HDMI
- 6 CAT 6
- 12 RJ 12
- X Switched AC
- Y 3-Way Switch (Low Voltage)
- V USB-C (45W High Speed Charging Port)
- S USB-C (25W High Speed Charging Port)
- R Switched AC (Rocker Switch)
- Dimmer Switch

# Modules/Ports:

Switched AC

3-Way Switch

Shown with 1 Switched AC and one 3 Way Switch.