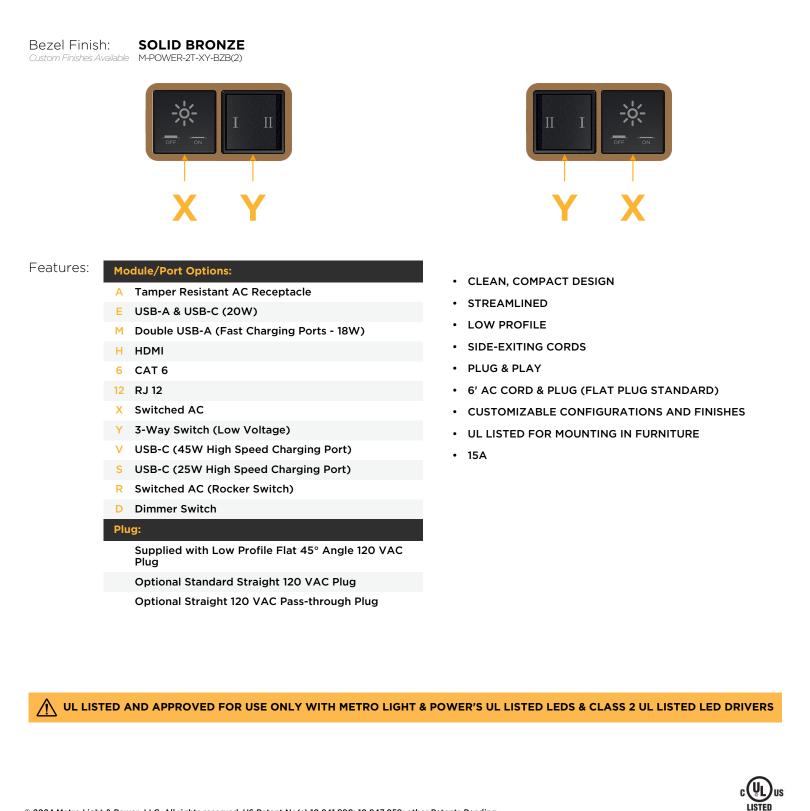

M-POWER-2T-XY-BZB(2)

Distributed by

Mormax Company, Inc. 8 Westchester Plaza Elmsford, NY 10523 914-699-0101

sales@mormax.com

E491161

6 mormax.com

Metro Light & Power's line of power & data solutions offers sophisticated design elements combined with greater ease of installation. Streamlined and low-profile, enhanced by side-exiting cords, our outlets advance the industry with their cutting edge look and feel. We believe flexibility is key, and we provide a variety of mounting options, including the ability to mount in limited spaces. Our outlets are available in many finishes and configurations, in addition to a custom color and finish capability for our clients.