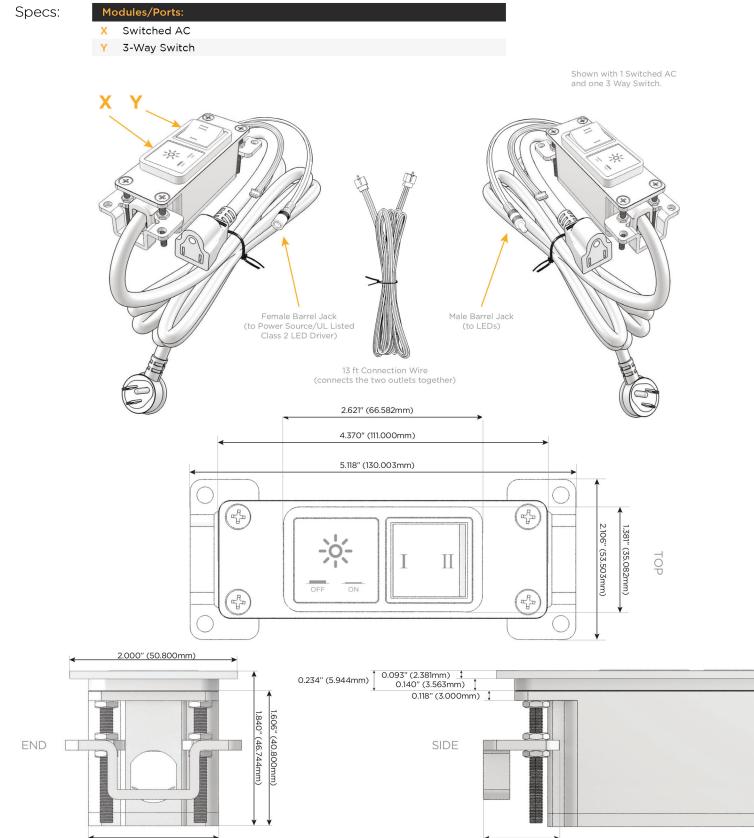

M-POWER-2T-XY-BZB(2)

Distributed by

Mormax Company, Inc. 8 Westchester Plaza Elmsford, NY 10523 914-699-0101

sales@mormax.com

E491161

6 mormax.com

Metro Light & Power's line of power & data solutions offers sophisticated design elements combined with greater ease of installation. Streamlined and low-profile, enhanced by side-exiting cords, our outlets advance the industry with their cutting edge look and feel. We believe flexibility is key, and we provide a variety of mounting options, including the ability to mount in limited spaces. Our outlets are available in many finishes and configurations, in addition to a custom color and finish capability for our clients.