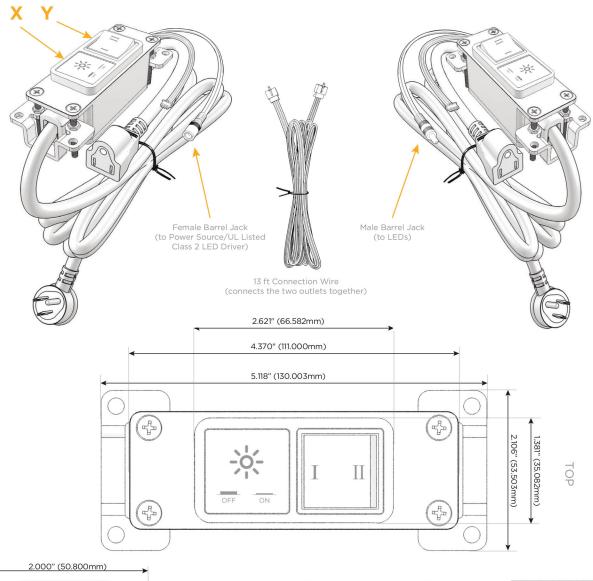

### Plug:

Supplied with Low Profile Flat 45° Angle 120 VAC Plug

Optional Standard Straight 120 VAC Plug

Optional Straight 120 VAC Pass-through Plug

- · CLEAN, COMPACT DESIGN
- **STREAMLINED**
- LOW PROFILE
- SIDE-EXITING CORDS
- **PLUG & PLAY**
- 6' AC CORD & PLUG (FLAT PLUG STANDARD)
- **CUSTOMIZABLE CONFIGURATIONS AND FINISHES**
- **UL LISTED FOR MOUNTING IN FURNITURE**
- 15A

UL LISTED AND APPROVED FOR USE ONLY WITH METRO LIGHT & POWER'S UL LISTED LEDS & CLASS 2 UL LISTED LED DRIVERS

# Modules/Ports:

Switched AC

3-Way Switch

Shown with 1 Switched AC and one 3 Way Switch.