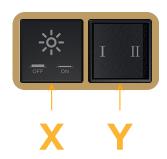

## **Module/Port Options:**

- **Tamper Resistant AC Receptacle**
- **USB-A & USB-C (20W)**
- Double USB-A (Fast Charging Ports 18W)
- **HDMI**
- CAT 6 6
- 12 RJ 12
- Switched AC
- 3-Way Switch (Low Voltage)
- USB-C (45W High Speed Charging Port)
- USB-C (25W High Speed Charging Port)
- Switched AC (Rocker Switch)
- **Dimmer Switch**

# Modules/Ports:

Switched AC

3-Way Switch

Shown with 1 Switched AC and one 3 Way Switch.