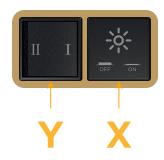

## **Module/Port Options:**

- **Tamper Resistant AC Receptacle**
- **USB-A & USB-C (20W)**
- Double USB-A (Fast Charging Ports 18W)
- **HDMI**
- CAT 6 6
- 12 RJ 12
- Switched AC
- 3-Way Switch (Low Voltage)
- USB-C (45W High Speed Charging Port)
- USB-C (25W High Speed Charging Port)
- Switched AC (Rocker Switch)
- **Dimmer Switch**

# Modules/Ports:

Switched AC

3-Way Switch

Shown with 1 Switched AC and one 3 Way Switch.