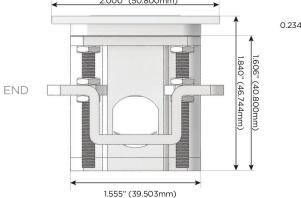

### Plug:

Supplied with Low Profile Flat 45° Angle 120 VAC Plug

Optional Standard Straight 120 VAC Plug

Optional Straight 120 VAC Pass-through Plug

- · CLEAN, COMPACT DESIGN
- **STREAMLINED**
- LOW PROFILE
- SIDE-EXITING CORDS
- **PLUG & PLAY**
- 6' AC CORD & PLUG (FLAT PLUG STANDARD)
- **CUSTOMIZABLE CONFIGURATIONS AND FINISHES**
- **UL LISTED FOR MOUNTING IN FURNITURE**
- 15A