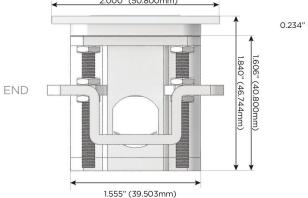

# Modules/Ports:

Switched AC

3-Way Switch

Shown with 1 Switched AC and one 3 Way Switch.