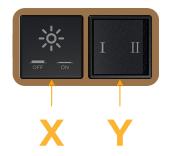

# Modules/Ports:

Switched AC

3-Way Switch

Shown with 1 Switched AC and one 3 Way Switch.