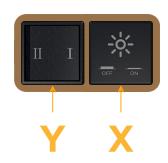

# Modules/Ports:

Switched AC

3-Way Switch

Shown with 1 Switched AC and one 3 Way Switch.