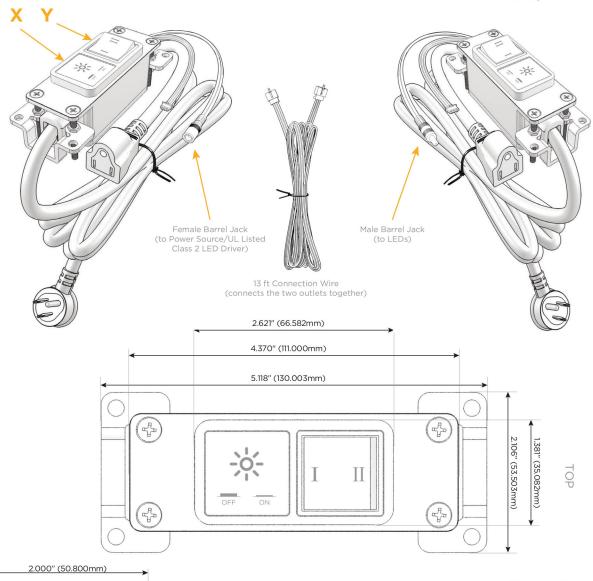

UL LISTED AND APPROVED FOR USE ONLY WITH METRO LIGHT & POWER'S UL LISTED LEDS & CLASS 2 UL LISTED LED DRIVERS

# Modules/Ports:

Switched AC

3-Way Switch

Shown with 1 Switched AC and one 3 Way Switch.