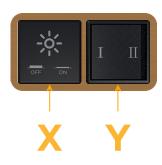

### Module/Port Options:

- **Tamper Resistant AC Receptacle** Α
- E USB-A & USB-C (20W)
- Double USB-A (Fast Charging Ports 18W) M
- H HDMI
- CAT 6 6
- 12 RJ 12
- Switched AC Х
- 3-Way Switch (Low Voltage) Y
- USB-C (45W High Speed Charging Port) V
- USB-C (25W High Speed Charging Port)
- Switched AC (Rocker Switch) D
- **Dimmer Switch** D