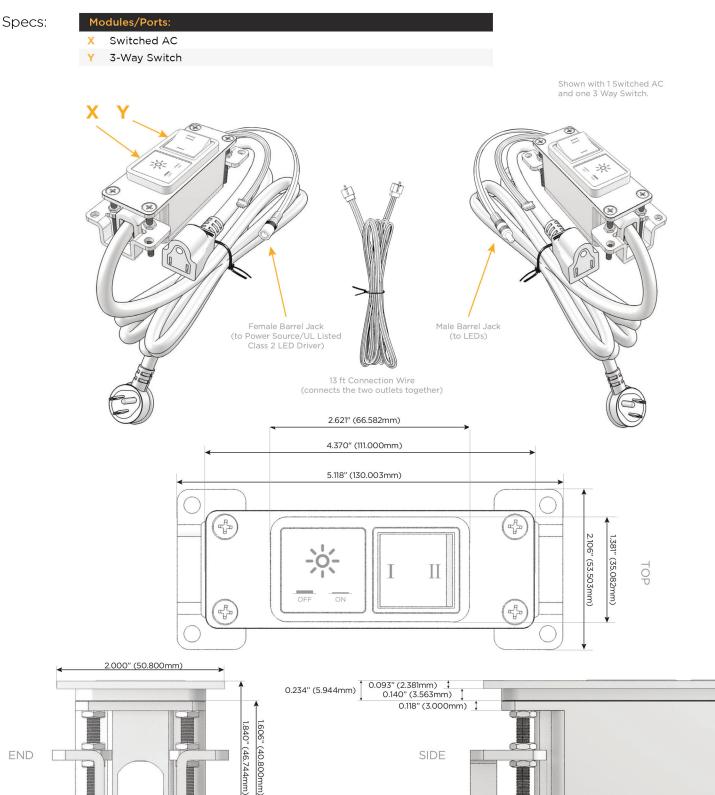

### Module/Port Options:

- **Tamper Resistant AC Receptacle** Α
- E USB-A & USB-C (20W)
- Double USB-A (Fast Charging Ports 18W) M
- H HDMI
- CAT 6 6
- 12 RJ 12
- Switched AC Х
- 3-Way Switch (Low Voltage) Y
- USB-C (45W High Speed Charging Port) V
- USB-C (25W High Speed Charging Port)
- Switched AC (Rocker Switch) D
- **Dimmer Switch** D

#### Plug:

- Supplied with Low Profile Flat 45° Angle 120 VAC Plug
- **Optional Standard Straight 120 VAC Plug**
- **Optional Straight 120 VAC Pass-through Plug**

- CLEAN, COMPACT DESIGN
- STREAMLINED
- LOW PROFILE
- SIDE-EXITING CORDS
- **PLUG & PLAY**
- 6' AC CORD & PLUG (FLAT PLUG STANDARD)
- CUSTOMIZABLE CONFIGURATIONS AND FINISHES
- UL LISTED FOR MOUNTING IN FURNITURE
- 15A

UL LISTED AND APPROVED FOR USE ONLY WITH METRO LIGHT & POWER'S UL LISTED LEDS & CLASS 2 UL LISTED LED DRIVERS