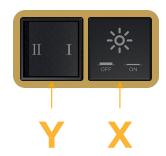

# Modules/Ports:

X Switched AC

Y 3-Way Switch

Shown with 1 Switched AC and one 3 Way Switch.