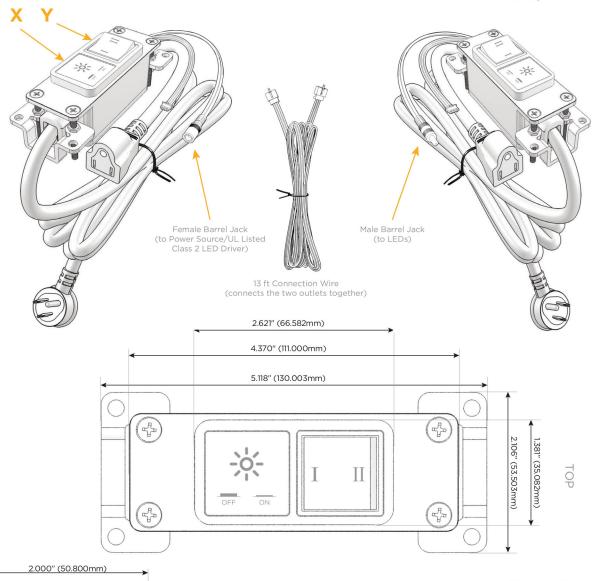

UL LISTED AND APPROVED FOR USE ONLY WITH METRO LIGHT & POWER'S UL LISTED LEDS & CLASS 2 UL LISTED LED DRIVERS

### AC POWER & DATA CONNECTIVITY SOLUTION

M-POWER-2T-XY-BRB(2)

Specs:

# Modules/Ports:

X Switched AC

Y 3-Way Switch

Shown with 1 Switched AC and one 3 Way Switch.