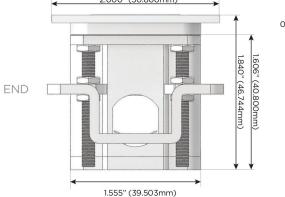

Plug:

Supplied with Low Profile Flat 45° Angle 120 VAC Plug

Optional Standard Straight 120 VAC Plug

Optional Straight 120 VAC Pass-through Plug

- · CLEAN, COMPACT DESIGN
- **STREAMLINED**
- LOW PROFILE
- SIDE-EXITING CORDS
- **PLUG & PLAY**
- 6' AC CORD & PLUG (FLAT PLUG STANDARD)
- **CUSTOMIZABLE CONFIGURATIONS AND FINISHES**
- **UL LISTED FOR MOUNTING IN FURNITURE**
- 15A

UL LISTED AND APPROVED FOR USE ONLY WITH METRO LIGHT & POWER'S UL LISTED LEDS & CLASS 2 UL LISTED LED DRIVERS





### AC POWER & DATA CONNECTIVITY SOLUTION

M-POWER-2T-XY-BRB(2)

Specs:

# MORMAX

Mormax Company, Inc.
8 Westchester Plaza

Elmsford, NY 10523

Distributed by

914-699-0101

sales@mormax.com
mormax.com

# Modules/Ports:

X Switched AC

Y 3-Way Switch

Shown with 1 Switched AC and one 3 Way Switch.