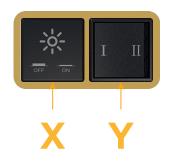

# Modules/Ports:

X Switched AC

Y 3-Way Switch

Shown with 1 Switched AC and one 3 Way Switch.