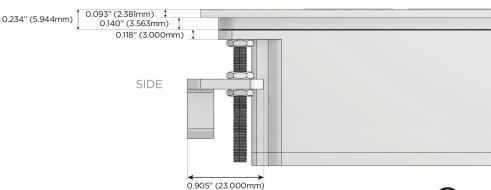

ug:

Supplied with Low Profile Flat 45° Angle 120 VAC Plug

Optional Standard Straight 120 VAC Plug

Optional Straight 120 VAC Pass-through Plug

- · CLEAN, COMPACT DESIGN
- **STREAMLINED**
- LOW PROFILE
- SIDE-EXITING CORDS
- **PLUG & PLAY**
- 6' AC CORD & PLUG (FLAT PLUG STANDARD)
- **CUSTOMIZABLE CONFIGURATIONS AND FINISHES**
- **UL LISTED FOR MOUNTING IN FURNITURE**
- 15A

UL LISTED AND APPROVED FOR USE ONLY WITH METRO LIGHT & POWER'S UL LISTED LEDS & CLASS 2 UL LISTED LED DRIVERS





### AC POWER & DATA CONNECTIVITY SOLUTION

M-POWER-2T-XY-BRB(2)

Specs:

# MORMAX

Mormax Company, Inc.
8 Westchester Plaza

Elmsford, NY 10523

Distributed by

914-699-0101

sales@mormax.com
mormax.com

# Modules/Ports:

X Switched AC

Y 3-Way Switch

Shown with 1 Switched AC and one 3 Way Switch.