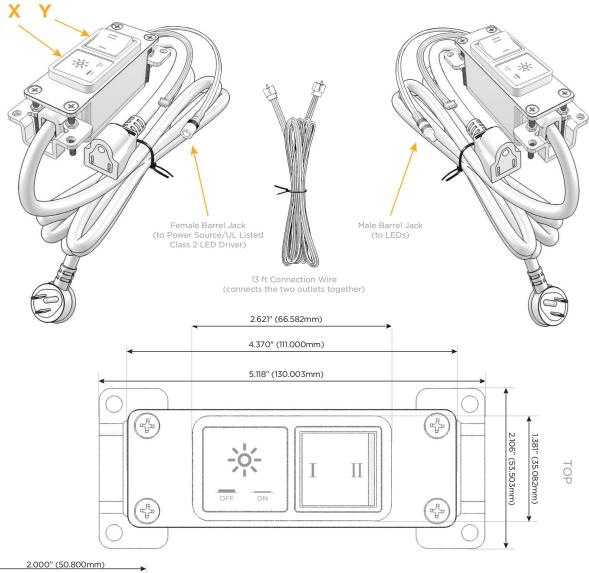

#### Plug:

Supplied with Low Profile Flat 45° Angle 120 VAC Plug

Optional Standard Straight 120 VAC Plug

Optional Straight 120 VAC Pass-through Plug

- · CLEAN, COMPACT DESIGN
- **STREAMLINED**
- LOW PROFILE
- SIDE-EXITING CORDS
- **PLUG & PLAY**
- 6' AC CORD & PLUG (FLAT PLUG STANDARD)
- **CUSTOMIZABLE CONFIGURATIONS AND FINISHES**
- **UL LISTED FOR MOUNTING IN FURNITURE**
- 15A

UL LISTED AND APPROVED FOR USE ONLY WITH METRO LIGHT & POWER'S UL LISTED LEDS & CLASS 2 UL LISTED LED DRIVERS

Modules/Ports:

X Switched AC

Y 3-Way Switch

Shown with 1 Switched AC and one 3 Way Switch.