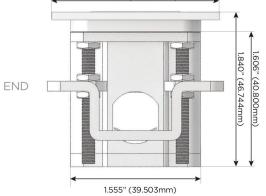

ch**

#### Plug:

Supplied with Low Profile Flat 45° Angle 120 VAC Plug

Optional Standard Straight 120 VAC Plug

Optional Straight 120 VAC Pass-through Plug

- · CLEAN, COMPACT DESIGN
- **STREAMLINED**
- LOW PROFILE
- SIDE-EXITING CORDS
- **PLUG & PLAY**
- 6' AC CORD & PLUG (FLAT PLUG STANDARD)
- **CUSTOMIZABLE CONFIGURATIONS AND FINISHES**
- **UL LISTED FOR MOUNTING IN FURNITURE**
- 15A

UL LISTED AND APPROVED FOR USE ONLY WITH METRO LIGHT & POWER'S UL LISTED LEDS & CLASS 2 UL LISTED LED DRIVERS





# AC POWER & DATA CONNECTIVITY SOLUTION

M-POWER-2T-XY-BRAB(2)

Specs:

Distributed by



Mormax Company, Inc.
8 Westchester Plaza

Elmsford, NY 10523

914-699-0101

sales@mormax.com
mormax.com

Modules/Ports:

X Switched AC

Y 3-Way Switch

Shown with 1 Switched AC and one 3 Way Switch.