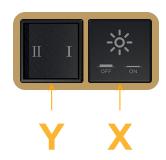

Modules/Ports:

X Switched AC

Y 3-Way Switch

Shown with 1 Switched AC and one 3 Way Switch.