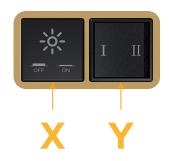

Modules/Ports:

X Switched AC

Y 3-Way Switch

Shown with 1 Switched AC and one 3 Way Switch.