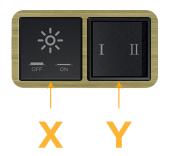

# Modules/Ports:

Switched AC

3-Way Switch

Shown with 1 Switched AC and one 3 Way Switch.