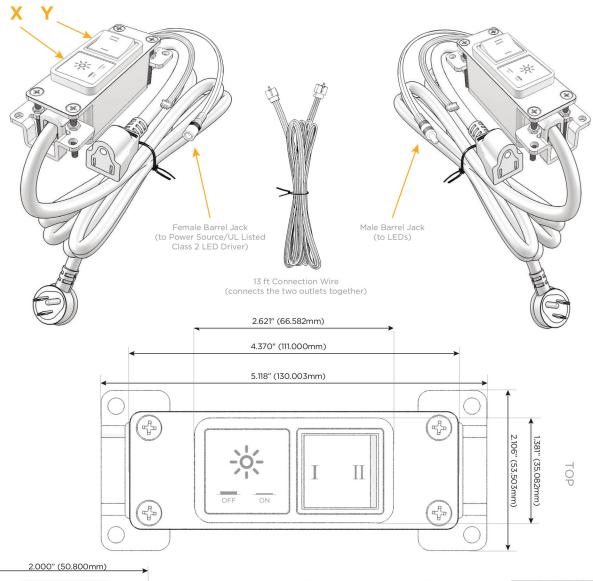

UL LISTED AND APPROVED FOR USE ONLY WITH METRO LIGHT & POWER'S UL LISTED LEDS & CLASS 2 UL LISTED LED DRIVERS

# Modules/Ports:

Switched AC

3-Way Switch

Shown with 1 Switched AC and one 3 Way Switch.