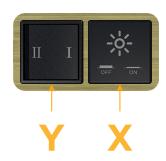

# Modules/Ports:

Switched AC

3-Way Switch

Shown with 1 Switched AC and one 3 Way Switch.