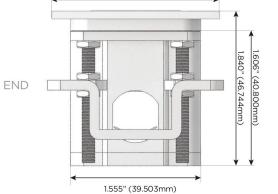

h**

#### Plug:

Supplied with Low Profile Flat 45° Angle 120 VAC Plug

Optional Standard Straight 120 VAC Plug

Optional Straight 120 VAC Pass-through Plug

- · CLEAN, COMPACT DESIGN
- **STREAMLINED**
- LOW PROFILE
- SIDE-EXITING CORDS
- **PLUG & PLAY**
- 6' AC CORD & PLUG (FLAT PLUG STANDARD)
- **CUSTOMIZABLE CONFIGURATIONS AND FINISHES**
- **UL LISTED FOR MOUNTING IN FURNITURE**
- 15A

UL LISTED AND APPROVED FOR USE ONLY WITH METRO LIGHT & POWER'S UL LISTED LEDS & CLASS 2 UL LISTED LED DRIVERS





### AC POWER & DATA CONNECTIVITY SOLUTION

M-POWER-2T-XY-BRAAB(2)

Specs:



Mormax Company, Inc. 8 Westchester Plaza

Elmsford, NY 10523

Distributed by

914-699-0101

sales@mormax.com mormax.com

# Modules/Ports:

Switched AC

3-Way Switch

Shown with 1 Switched AC and one 3 Way Switch.