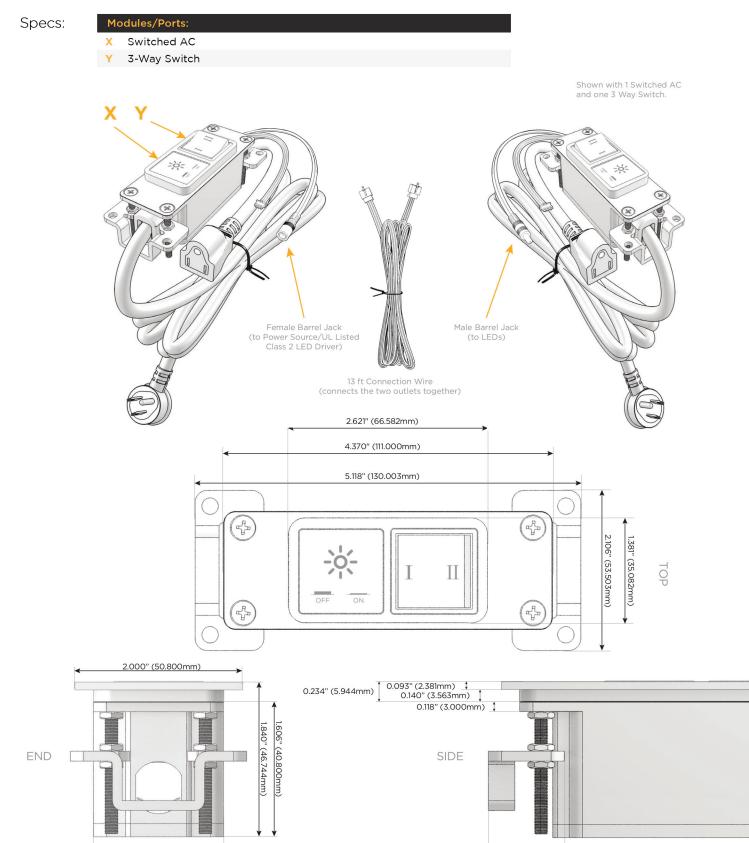

#### Module/Port Options:

- **Tamper Resistant AC Receptacle** Α
- E USB-A & USB-C (20W)
- Double USB-A (Fast Charging Ports 18W) M
- H HDMI
- CAT 6 6
- 12 RJ 12
- Switched AC Х
- 3-Way Switch (Low Voltage) Y
- USB-C (45W High Speed Charging Port) V
- USB-C (25W High Speed Charging Port) S
- Switched AC (Rocker Switch) D
- **Dimmer Switch** D

## Plug:

Supplied with Low Profile Flat 45° Angle 120 VAC Plug

**Optional Standard Straight 120 VAC Plug** 

**Optional Straight 120 VAC Pass-through Plug** 

- STREAMLINED
- LOW PROFILE
- SIDE-EXITING CORDS
- **PLUG & PLAY**
- 6' AC CORD & PLUG (FLAT PLUG STANDARD)
- CUSTOMIZABLE CONFIGURATIONS AND FINISHES
- UL LISTED FOR MOUNTING IN FURNITURE
- 15A

UL LISTED AND APPROVED FOR USE ONLY WITH METRO LIGHT & POWER'S UL LISTED LEDS & CLASS 2 UL LISTED LED DRIVERS