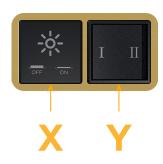

#### Module/Port Options:

- **Tamper Resistant AC Receptacle** Α
- E USB-A & USB-C (20W)
- Double USB-A (Fast Charging Ports 18W) M
- H HDMI
- CAT 6 6
- 12 RJ 12
- Switched AC Х
- 3-Way Switch (Low Voltage) Y
- USB-C (45W High Speed Charging Port) V
- USB-C (25W High Speed Charging Port) S
- Switched AC (Rocker Switch) D
- **Dimmer Switch** D