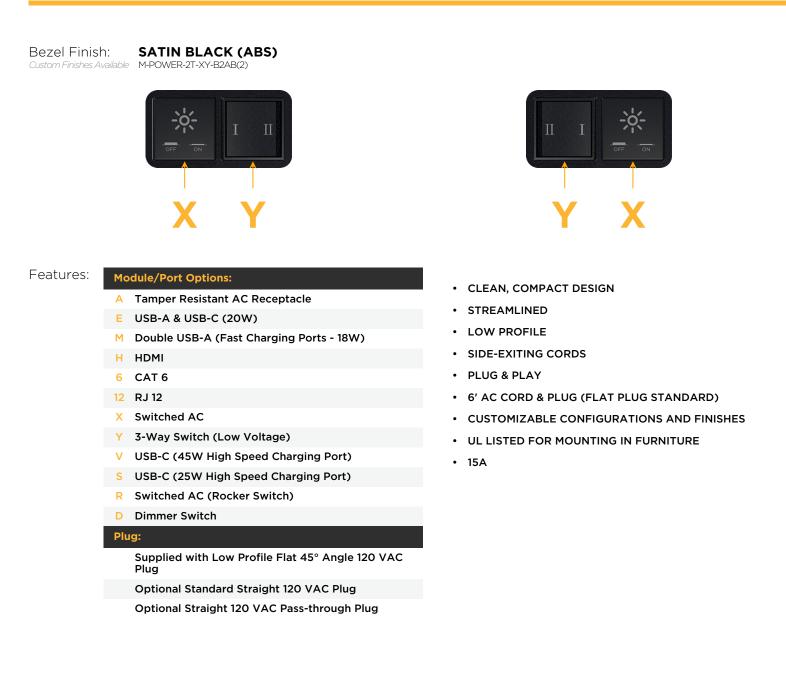

## M-POWER-2T AC POWER & DATA CONNECTIVITY SOLUTION

M-POWER-2T-XY-B2AB(2)

Mormax Company, Inc. 8 Westchester Plaza Elmsford, NY 10523 Sales@mormax.com

mormax.com

© 2024 Metro Light & Power, LLC. All rights reserved. US Patent No(s) 10,841,990; 10,847,959; other Patents Pending Metro Light & Power, LLC | 11 Smith St Englewood, NJ 07631 | T: 201-416-4160 | F: 208-979-4613 | info@metrolightandpower.com | www.metrolightandpower.com