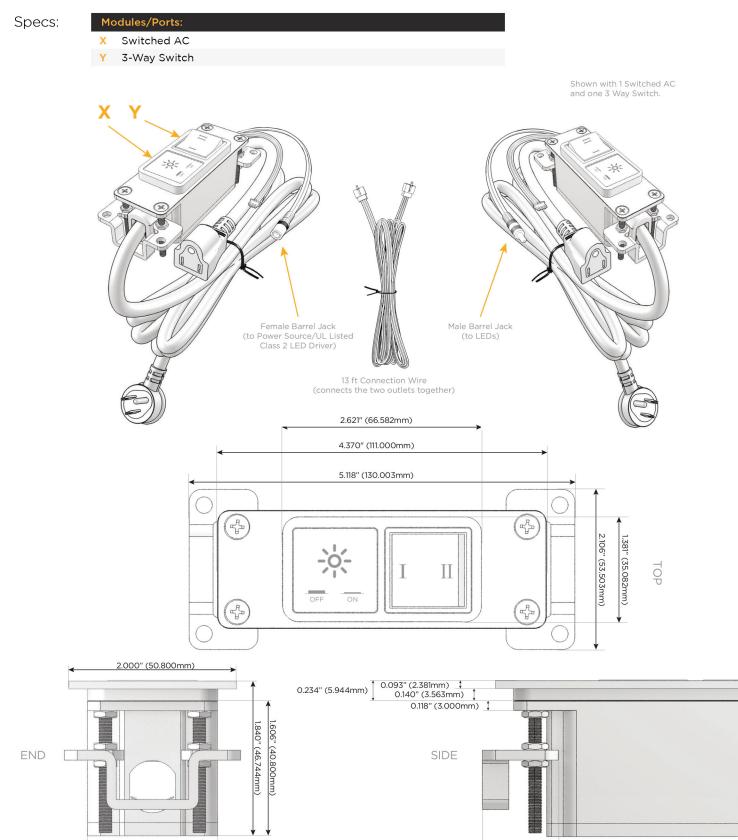

## M-POWER-2T AC POWER & DATA CONNECTIVITY SOLUTION

M-POWER-2T-XY-B2AB(2)

Mormax Company, Inc. 8 Westchester Plaza Elmsford, NY 10523 Sales@mormax.com

mormax.com

© 2024 Metro Light & Power, LLC. All rights reserved. US Patent No(s) 10,841,990; 10,847,959; other Patents Pending Metro Light & Power, LLC | 11 Smith St Englewood, NJ 07631 | T: 201-416-4160 | F: 208-979-4613 | info@metrolightandpower.com | www.metrolightandpower.com