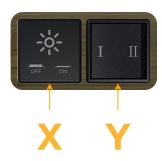

### **Module/Port Options:**

- **Tamper Resistant AC Receptacle** Α
- E USB-A & USB-C (20W)
- Double USB-A (Fast Charging Ports 18W) M
- H HDMI
- CAT 6 6
- 12 RJ 12
- Switched AC Х
- 3-Way Switch (Low Voltage) Y
- USB-C (45W High Speed Charging Port) V
- USB-C (25W High Speed Charging Port)
- Switched AC (Rocker Switch) D
- **Dimmer Switch** D