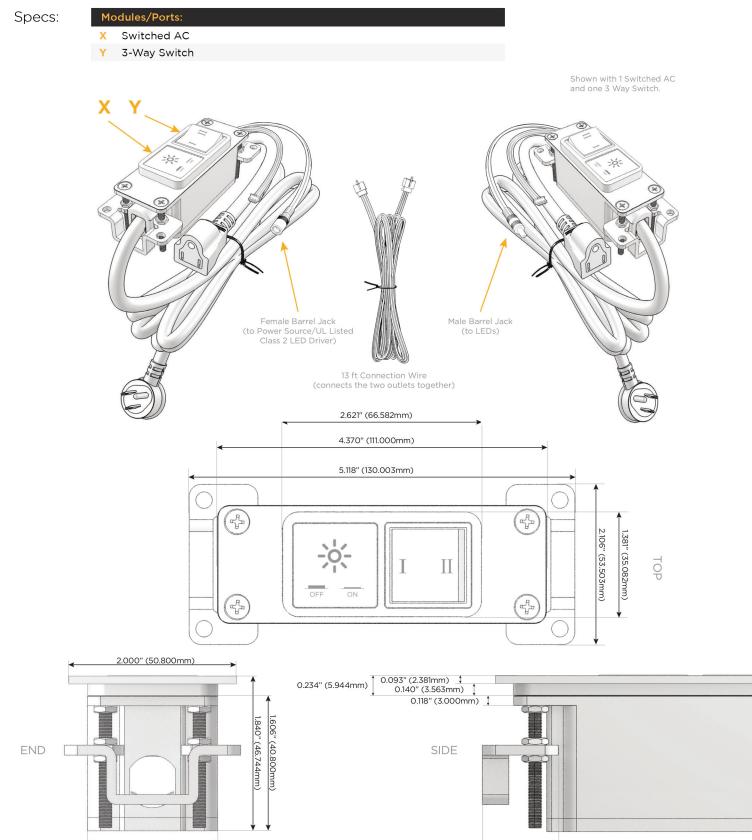

### **Module/Port Options:**

- **Tamper Resistant AC Receptacle** Α
- E USB-A & USB-C (20W)
- Double USB-A (Fast Charging Ports 18W) M
- H HDMI
- CAT 6 6
- 12 RJ 12
- Switched AC Х
- 3-Way Switch (Low Voltage) Y
- USB-C (45W High Speed Charging Port) V
- USB-C (25W High Speed Charging Port)
- Switched AC (Rocker Switch) D
- **Dimmer Switch** D

UL LISTED AND APPROVED FOR USE ONLY WITH METRO LIGHT & POWER'S UL LISTED LEDS & CLASS 2 UL LISTED LED DRIVERS