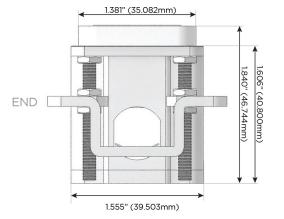

### Plug:

Supplied with Low Profile Flat 45° Angle 120 VAC Plug

Optional Standard Straight 120 VAC Plug

Optional Straight 120 VAC Pass-through Plug

- · CLEAN, COMPACT DESIGN
- STREAMLINED
- LOW PROFILE
- SIDE-EXITING CORDS
- PLUG & PLAY
- 6' AC CORD & PLUG (FLAT PLUG STANDARD)
- CUSTOMIZABLE CONFIGURATIONS AND FINISHES
- UL LISTED FOR MOUNTING IN FURNITURE
- 15A