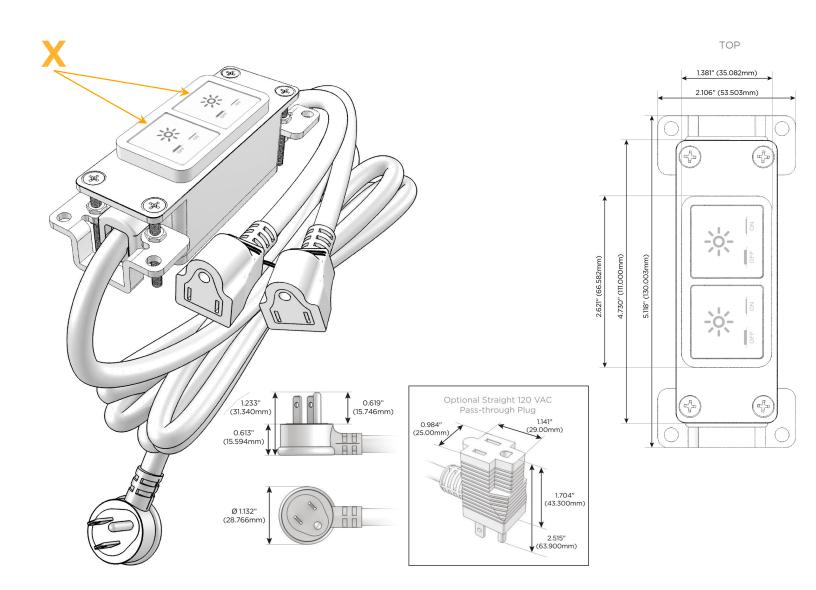

Bezel Finish: CHAMPAGNE (ABS)

Custom Finishes Available M-POWER-2T-XX-CHAB

## **Module/Port Options:**

- A Tamper Resistant AC Receptacle
- E USB-A & USB-C (20W)
- M Double USB-A (Fast Charging Ports 18W)
- H HDMI
- 6 CAT 6
- 12 RJ 12
- X Switched AC
- Y 3-Way Switch (Low Voltage)
- V USB-C (45W High Speed Charging Port)
- S USB-C (25W High Speed Charging Port)
- R Switched AC (Rocker Switch)
- D Dimmer Switch

### Plug:

Supplied with Low Profile Flat 45° Angle 120 VAC Plug

Optional Standard Straight 120 VAC Plug

Optional Straight 120 VAC Pass-through Plug

- · CLEAN, COMPACT DESIGN
- STREAMLINED
- LOW PROFILE
- SIDE-EXITING CORDS
- PLUG & PLAY
- 6' AC CORD & PLUG (FLAT PLUG STANDARD)
- CUSTOMIZABLE CONFIGURATIONS AND FINISHES
- UL LISTED FOR MOUNTING IN FURNITURE
- 15A

 $\leq$ 

sales@mormax.com mormax.com

Modules/Ports:

X Switched AC