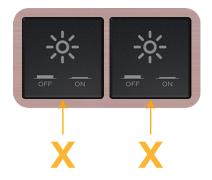

## **Module/Port Options:**

- A Tamper Resistant AC Receptacle
- E USB-A & USB-C (20W)
- M Double USB-A (Fast Charging Ports 18W)
- H HDMI
- 6 CAT 6
- 12 RJ 12
- X Switched AC
- Y 3-Way Switch (Low Voltage)
- V USB-C (45W High Speed Charging Port)
- S USB-C (25W High Speed Charging Port)
- R Switched AC (Rocker Switch)
- D Dimmer Switch

 $\leq$ 

sales@mormax.com mormax.com

Modules/Ports:

X Switched AC