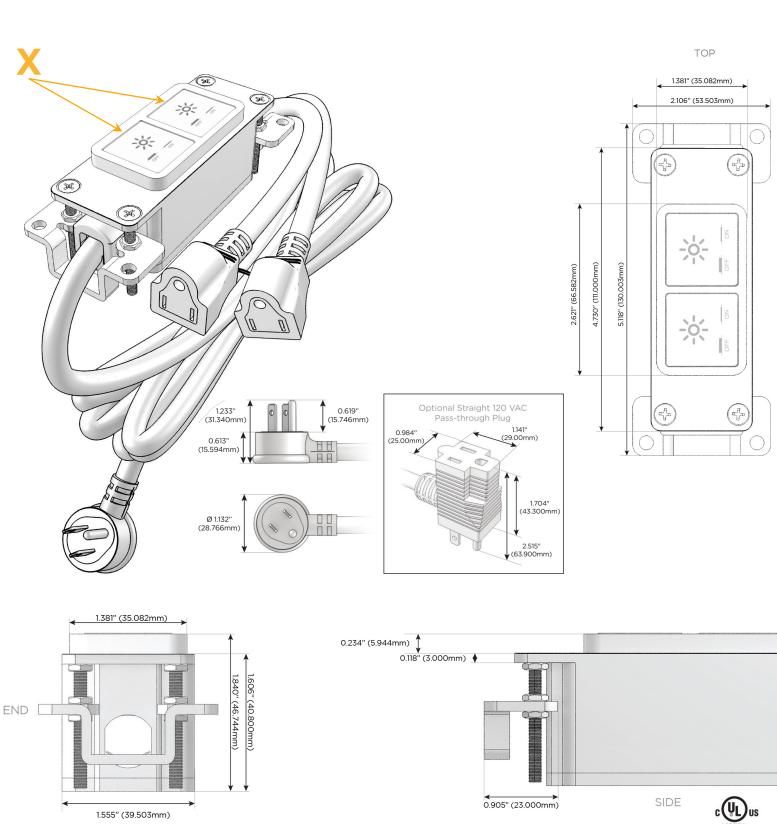

### Module/Port Options:

- A Tamper Resistant AC Receptacle
- E USB-A & USB-C (20W)
- M Double USB-A (Fast Charging Ports 18W)
- H HDMI
- 6 CAT 6
- 12 RJ 12
- X Switched AC
- Y 3-Way Switch (Low Voltage)
- V USB-C (45W High Speed Charging Port)
- S USB-C (25W High Speed Charging Port)
- R Switched AC (Rocker Switch)
- D Dimmer Switch

#### Plug:

Supplied with Low Profile Flat 45° Angle 120 VAC Plug

Optional Standard Straight 120 VAC Plug

Optional Straight 120 VAC Pass-through Plug

- CLEAN, COMPACT DESIGN
- STREAMLINED
- LOW PROFILE
- SIDE-EXITING CORDS
- PLUG & PLAY
- 6' AC CORD & PLUG (FLAT PLUG STANDARD)
- CUSTOMIZABLE CONFIGURATIONS AND FINISHES
- UL LISTED FOR MOUNTING IN FURNITURE
- 15A

# AC POWER & DATA CONNECTIVITY SOLUTION

M-POWER-2T-XX-BZ5AB

Specs:

Modules/Ports: X Switched AC Distributed by

Mormax Company, Inc. 8 Westchester Plaza Elmsford, NY 10523

C 914-699-0101 sales@mormax.com  $\square$ mormax.com