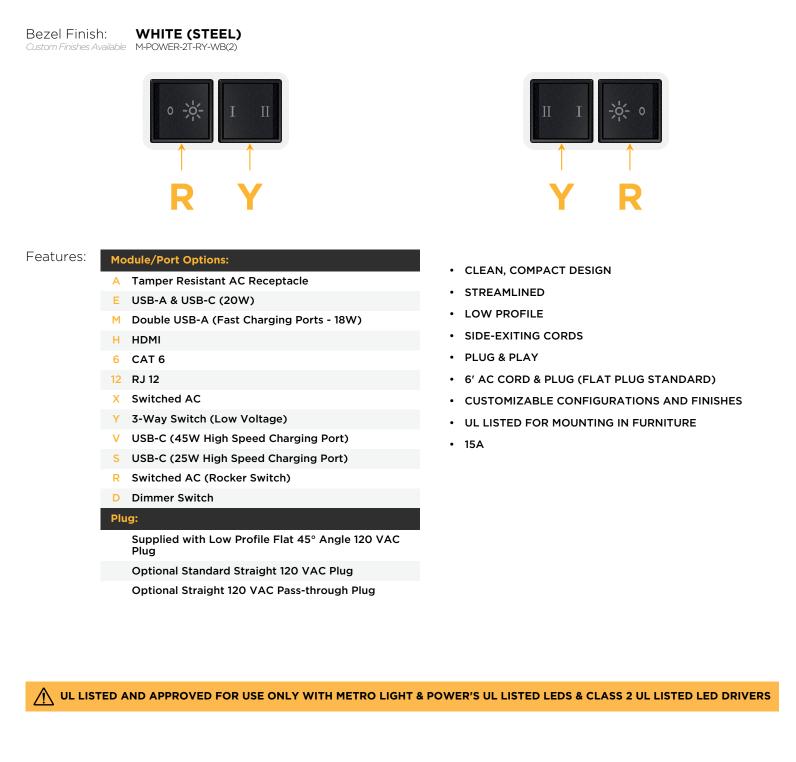

M-POWER-2T-RY-WB(2)

Distributed by

Mormax Company, Inc. 8 Westchester Plaza Elmsford, NY 10523

914-699-0101

sales@mormax.com 6

mormax.com

Metro Light & Power's line of power & data solutions offers sophisticated design elements combined with greater ease of installation. Streamlined and low-profile, enhanced by side-exiting cords, our outlets advance the industry with their cutting edge look and feel. We believe flexibility is key, and we provide a variety of mounting options, including the ability to mount in limited spaces. Our outlets are available in many finishes and configurations, in addition to a custom color and finish capability for our clients.