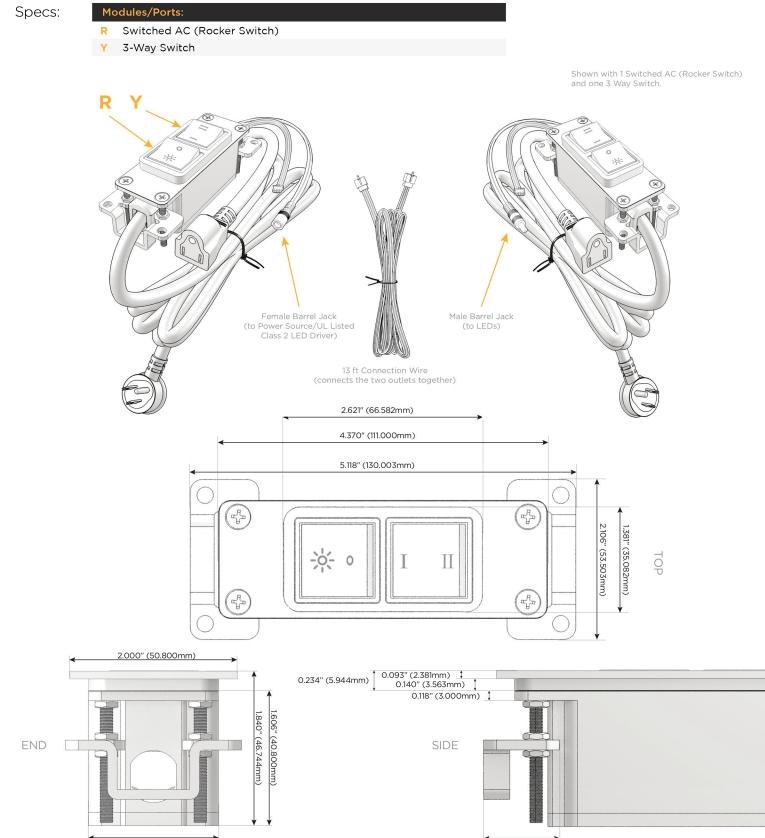

1.555" (39.503mm)

0.905" (23.000mm)

© 2024 Metro Light & Power, LLC. All rights reserved. US Patent No(s) 10,841,990; 10,847,959; other Patents Pending Metro Light & Power, LLC | 11 Smith St Englewood, NJ 07631 | T: 201-416-4160 | F: 208-979-4613 | info@metrolightandpower.com | www.metrolightandpower.com