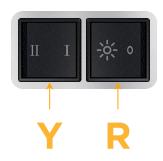

# **Module/Port Options:**

- A Tamper Resistant AC Receptacle
- E USB-A & USB-C (20W)
- M Double USB-A (Fast Charging Ports 18W)
- H HDMI
- 6 CAT 6
- 12 RJ 12
- X Switched AC
- Y 3-Way Switch (Low Voltage)
- V USB-C (45W High Speed Charging Port)
- S USB-C (25W High Speed Charging Port)
- R Switched AC (Rocker Switch)
- Dimmer Switch

914-699-0101

sales@mormax.com mormax.com

Modules/Ports:

R Switched AC (Rocker Switch)

Y 3-Way Switch

Shown with 1 Switched AC (Rocker Switch) and one 3 Way Switch.