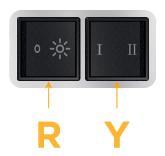

# **Module/Port Options:**

- A Tamper Resistant AC Receptacle
- E USB-A & USB-C (20W)
- M Double USB-A (Fast Charging Ports 18W)
- H HDMI
- 6 CAT 6
- 12 RJ 12
- X Switched AC
- Y 3-Way Switch (Low Voltage)
- V USB-C (45W High Speed Charging Port)
- S USB-C (25W High Speed Charging Port)
- R Switched AC (Rocker Switch)
- Dimmer Switch

914-699-0101

sales@mormax.com mormax.com

Modules/Ports:

R Switched AC (Rocker Switch)

Y 3-Way Switch

Shown with 1 Switched AC (Rocker Switch) and one 3 Way Switch.