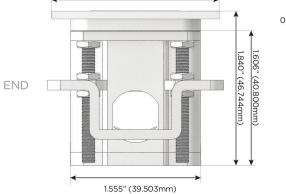

# AC POWER & DATA CONNECTIVITY SOLUTION

M-POWER-2T-RY-SS8B(2)

Specs:

Elmsford, NY 10523

Distributed by

MORMAX

Mormax Company, Inc.

8 Westchester Plaza

914-699-0101

sales@mormax.com mormax.com

Modules/Ports:

R Switched AC (Rocker Switch)

Y 3-Way Switch

Shown with 1 Switched AC (Rocker Switch) and one 3 Way Switch.