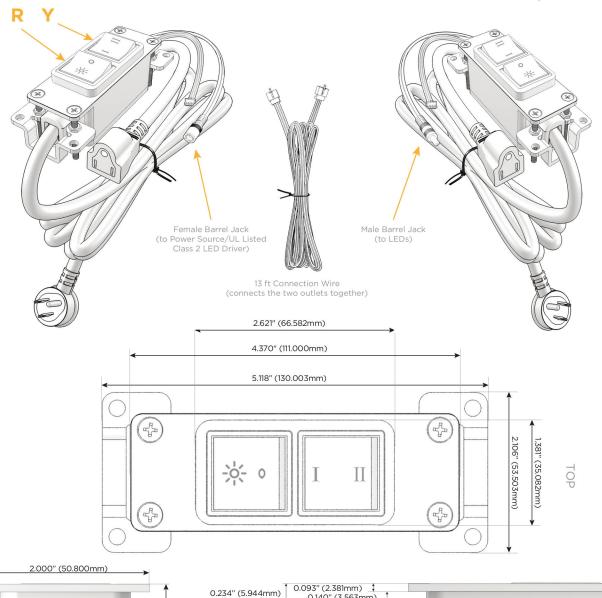

#### Plug:

Supplied with Low Profile Flat 45° Angle 120 VAC Plug

Optional Standard Straight 120 VAC Plug

Optional Straight 120 VAC Pass-through Plug

- CLEAN, COMPACT DESIGN
- STREAMLINED
- LOW PROFILE
- SIDE-EXITING CORDS
- PLUG & PLAY
- 6' AC CORD & PLUG (FLAT PLUG STANDARD)
- CUSTOMIZABLE CONFIGURATIONS AND FINISHES
- UL LISTED FOR MOUNTING IN FURNITURE
- 15A

 $\wedge$ 

UL LISTED AND APPROVED FOR USE ONLY WITH METRO LIGHT & POWER'S UL LISTED LEDS & CLASS 2 UL LISTED LED DRIVERS

914-699-0101

sales@mormax.com mormax.com

Modules/Ports:

R Switched AC (Rocker Switch)

Y 3-Way Switch

Shown with 1 Switched AC (Rocker Switch) and one 3 Way Switch.