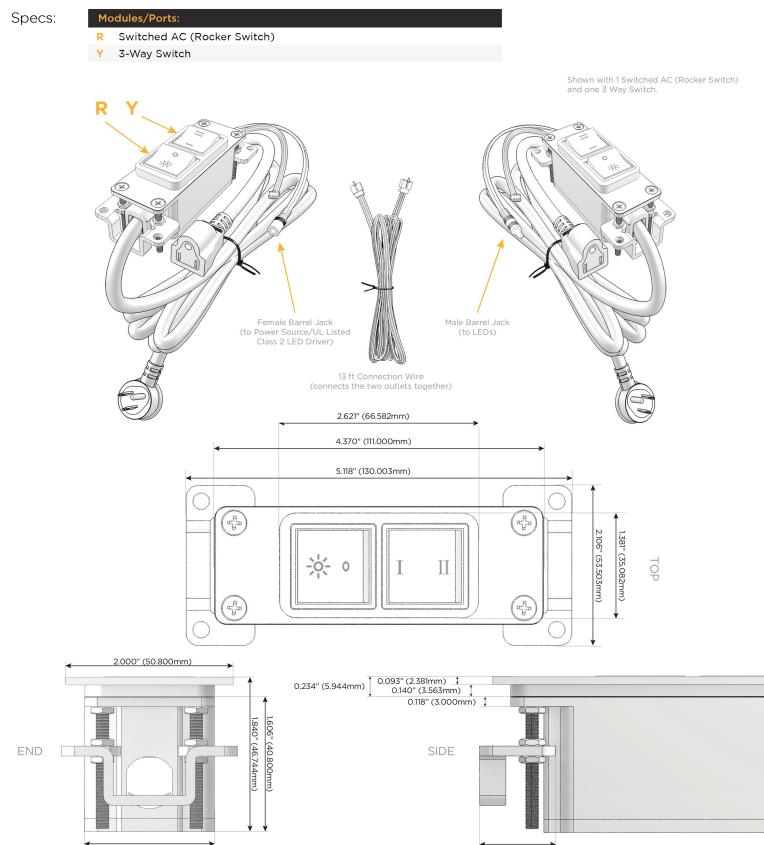

### Features:

- Module/Port Options:
- **Tamper Resistant AC Receptacle** Α
- E USB-A & USB-C (20W)
- Double USB-A (Fast Charging Ports 18W) M
- H HDMI
- CAT 6 6
- 12 RJ 12
- Switched AC Х
- 3-Way Switch (Low Voltage) Y
- USB-C (45W High Speed Charging Port) V
- USB-C (25W High Speed Charging Port) S
- Switched AC (Rocker Switch) D
- **Dimmer Switch** D

#### Plug:

- Supplied with Low Profile Flat 45° Angle 120 VAC Plug
- **Optional Standard Straight 120 VAC Plug**
- **Optional Straight 120 VAC Pass-through Plug**

- CLEAN, COMPACT DESIGN
- STREAMLINED
- LOW PROFILE
- SIDE-EXITING CORDS
- **PLUG & PLAY**
- 6' AC CORD & PLUG (FLAT PLUG STANDARD)
- CUSTOMIZABLE CONFIGURATIONS AND FINISHES
- UL LISTED FOR MOUNTING IN FURNITURE
- 15A

UL LISTED AND APPROVED FOR USE ONLY WITH METRO LIGHT & POWER'S UL LISTED LEDS & CLASS 2 UL LISTED LED DRIVERS