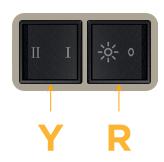

# **Module/Port Options:**

- **Tamper Resistant AC Receptacle**
- **USB-A & USB-C (20W)**
- Double USB-A (Fast Charging Ports 18W)
- **HDMI**
- CAT 6 6
- 12 RJ 12
- Switched AC
- 3-Way Switch (Low Voltage)
- USB-C (45W High Speed Charging Port)
- USB-C (25W High Speed Charging Port)
- Switched AC (Rocker Switch)
- **Dimmer Switch**

#### Specs: Modules/Ports:

Switched AC (Rocker Switch)

3-Way Switch

Shown with 1 Switched AC (Rocker Switch) and one 3 Way Switch.