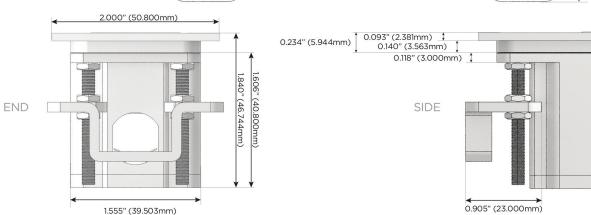

## Plug:

Supplied with Low Profile Flat 45° Angle 120 VAC Plug

Optional Standard Straight 120 VAC Plug

Optional Straight 120 VAC Pass-through Plug

- · CLEAN, COMPACT DESIGN
- **STREAMLINED**
- LOW PROFILE
- SIDE-EXITING CORDS
- **PLUG & PLAY**
- 6' AC CORD & PLUG (FLAT PLUG STANDARD)
- **CUSTOMIZABLE CONFIGURATIONS AND FINISHES**
- **UL LISTED FOR MOUNTING IN FURNITURE**
- 15A