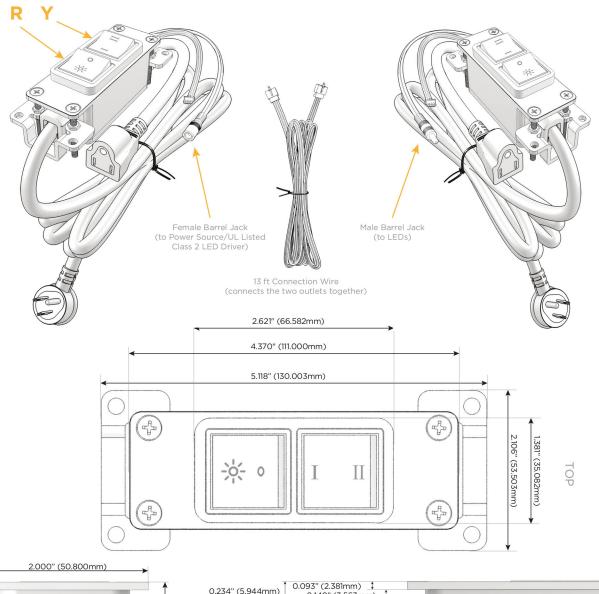

## Plug:

Supplied with Low Profile Flat 45° Angle 120 VAC Plug

Optional Standard Straight 120 VAC Plug

Optional Straight 120 VAC Pass-through Plug

- · CLEAN, COMPACT DESIGN
- **STREAMLINED**
- LOW PROFILE
- SIDE-EXITING CORDS
- **PLUG & PLAY**
- 6' AC CORD & PLUG (FLAT PLUG STANDARD)
- **CUSTOMIZABLE CONFIGURATIONS AND FINISHES**
- **UL LISTED FOR MOUNTING IN FURNITURE**
- 15A

UL LISTED AND APPROVED FOR USE ONLY WITH METRO LIGHT & POWER'S UL LISTED LEDS & CLASS 2 UL LISTED LED DRIVERS