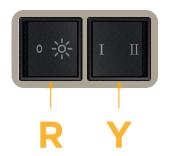

# **Module/Port Options:**

- **Tamper Resistant AC Receptacle**
- **USB-A & USB-C (20W)**
- Double USB-A (Fast Charging Ports 18W)
- **HDMI**
- CAT 6 6
- 12 RJ 12
- Switched AC
- 3-Way Switch (Low Voltage)
- USB-C (45W High Speed Charging Port)
- USB-C (25W High Speed Charging Port)
- Switched AC (Rocker Switch)
- **Dimmer Switch**

#### Specs: Modules/Ports:

Switched AC (Rocker Switch)

3-Way Switch

Shown with 1 Switched AC (Rocker Switch) and one 3 Way Switch.