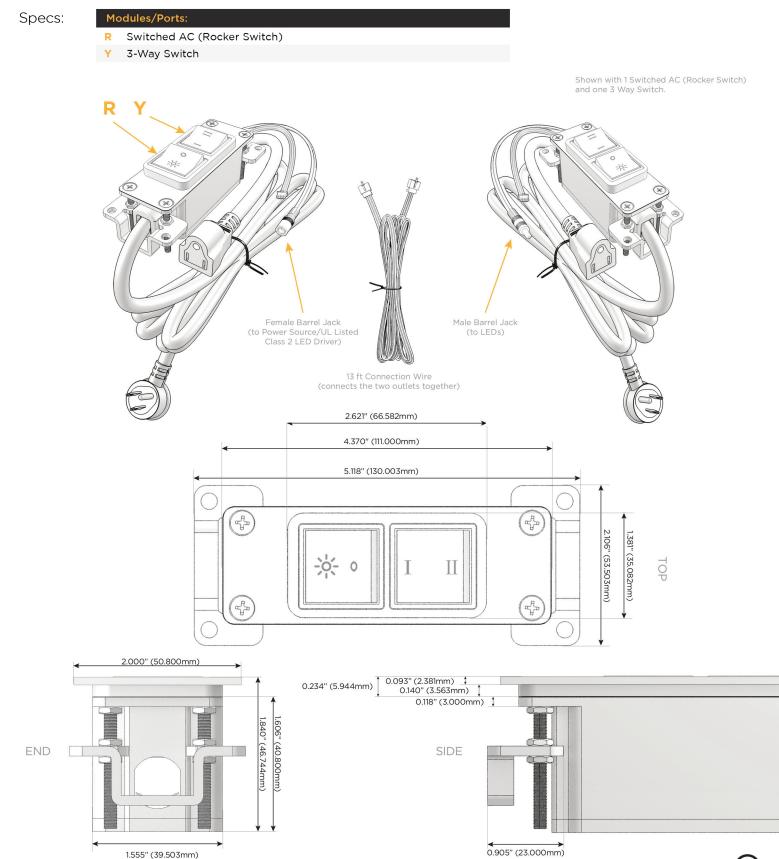

sophisticated design elements combined with greater ease of installation. Streamlined and low-profile, enhanced by side-exiting cords, our outlets advance the industry with their cutting edge look and feel. We believe flexibility is key, and we provide a variety of mounting options, including the ability to mount in limited spaces. Our outlets are available in many finishes and configurations, in addition to a custom color and finish capability for our clients.



UL LISTED AND APPROVED FOR USE ONLY WITH METRO LIGHT & POWER'S UL LISTED LEDS & CLASS 2 UL LISTED LED DRIVERS



## METRO POWER M-POWER-2T AC POWER & DATA CONNECTIVITY SOLUTION

## AC POWER & DATA CONNECTIVITY SOLU

M-POWER-2T-RY-MAB(2)



Mormax Company, Inc. 8 Westchester Plaza Elmsford, NY 10523 Sales@mormax.com
✓ mormax.com



© 2024 Metro Light & Power, LLC. All rights reserved. US Patent No(s) 10,841,990; 10,847,959; other Patents Pending Metro Light & Power, LLC | 11 Smith St Englewood, NJ 07631 | T: 201-416-4160 | F: 208-979-4613 | info@metrolightandpower.com | www.metrolightandpower.com