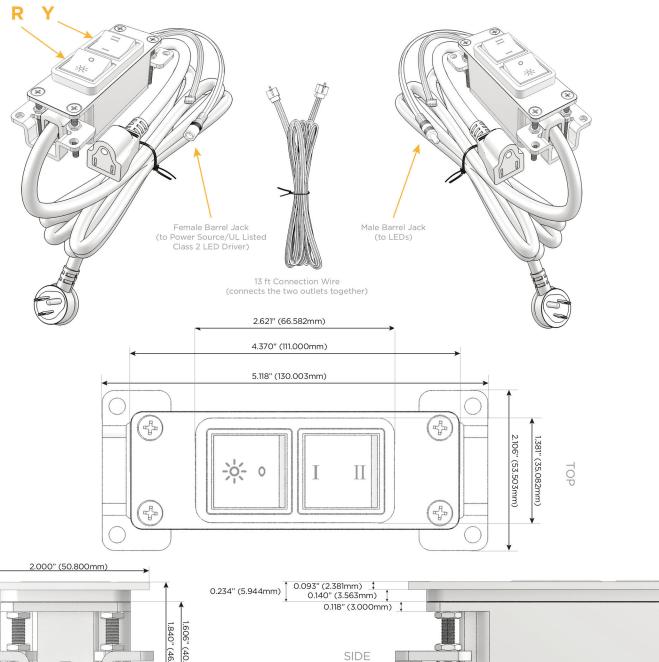

# **Module/Port Options:**

- A Tamper Resistant AC Receptacle
- E USB-A & USB-C (20W)
- M Double USB-A (Fast Charging Ports 18W)
- H HDMI
- 6 CAT 6
- 12 RJ 12
- X Switched AC
- Y 3-Way Switch (Low Voltage)
- V USB-C (45W High Speed Charging Port)
- S USB-C (25W High Speed Charging Port)
- R Switched AC (Rocker Switch)
- Dimmer Switch

### Plug:

Supplied with Low Profile Flat 45° Angle 120 VAC Plug

Optional Standard Straight 120 VAC Plug

Optional Straight 120 VAC Pass-through Plug

- CLEAN, COMPACT DESIGN
- STREAMLINED
- LOW PROFILE
- SIDE-EXITING CORDS
- PLUG & PLAY
- 6' AC CORD & PLUG (FLAT PLUG STANDARD)
- CUSTOMIZABLE CONFIGURATIONS AND FINISHES
- UL LISTED FOR MOUNTING IN FURNITURE
- 15A

 $\wedge$ 

UL LISTED AND APPROVED FOR USE ONLY WITH METRO LIGHT & POWER'S UL LISTED LEDS & CLASS 2 UL LISTED LED DRIVERS

# Modules/Ports:

R Switched AC (Rocker Switch)

Y 3-Way Switch

Shown with 1 Switched AC (Rocker Switch) and one 3 Way Switch.