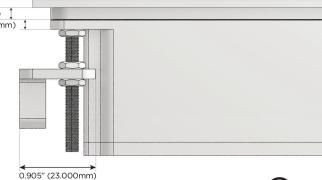

Profile Flat 45° Angle 120 VAC Plug

Optional Standard Straight 120 VAC Plug

Optional Straight 120 VAC Pass-through Plug

- CLEAN, COMPACT DESIGN
- STREAMLINED
- LOW PROFILE
- SIDE-EXITING CORDS
- PLUG & PLAY
- 6' AC CORD & PLUG (FLAT PLUG STANDARD)
- CUSTOMIZABLE CONFIGURATIONS AND FINISHES
- UL LISTED FOR MOUNTING IN FURNITURE
- 15A

 $\wedge$ 

UL LISTED AND APPROVED FOR USE ONLY WITH METRO LIGHT & POWER'S UL LISTED LEDS & CLASS 2 UL LISTED LED DRIVERS





# AC POWER & DATA CONNECTIVITY SOLUTION

M-POWER-2T-RY-CUAB(2)

Mormax Company, Inc.

MORMAX

Distributed by

8 Westchester Plaza Elmsford, NY 10523 914-699-0101

sales@mormax.com

mormax.com

Specs:

# Modules/Ports:

R Switched AC (Rocker Switch)

Y 3-Way Switch

Shown with 1 Switched AC (Rocker Switch) and one 3 Way Switch.