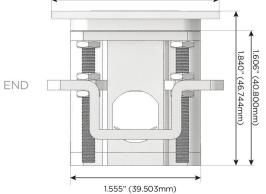

### Plug:

Supplied with Low Profile Flat 45° Angle 120 VAC Plug

Optional Standard Straight 120 VAC Plug

Optional Straight 120 VAC Pass-through Plug

- CLEAN, COMPACT DESIGN
- STREAMLINED
- LOW PROFILE
- SIDE-EXITING CORDS
- PLUG & PLAY
- 6' AC CORD & PLUG (FLAT PLUG STANDARD)
- CUSTOMIZABLE CONFIGURATIONS AND FINISHES
- UL LISTED FOR MOUNTING IN FURNITURE
- 15A