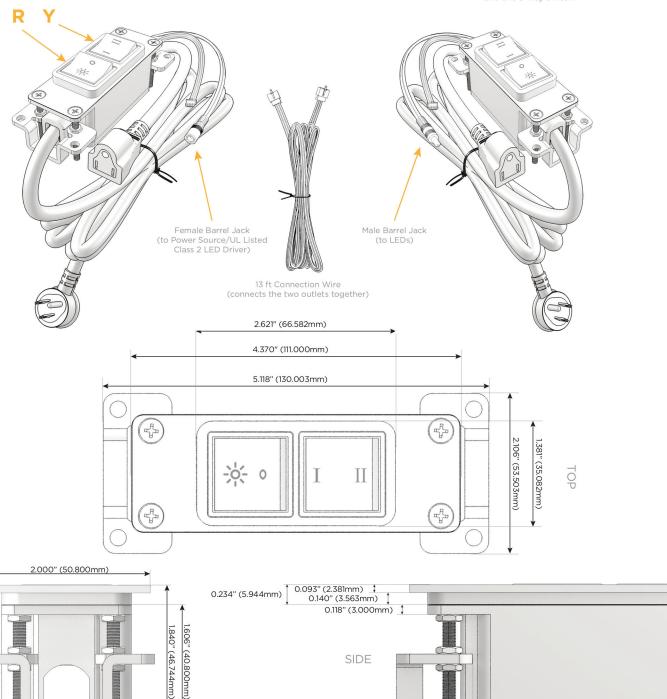

# Specs: Modules/Ports:

END

1.555" (39.503mm)

R Switched AC (Rocker Switch)

Y 3-Way Switch

Shown with 1 Switched AC (Rocker Switch) and one 3 Way Switch.

0.905" (23.000mm)