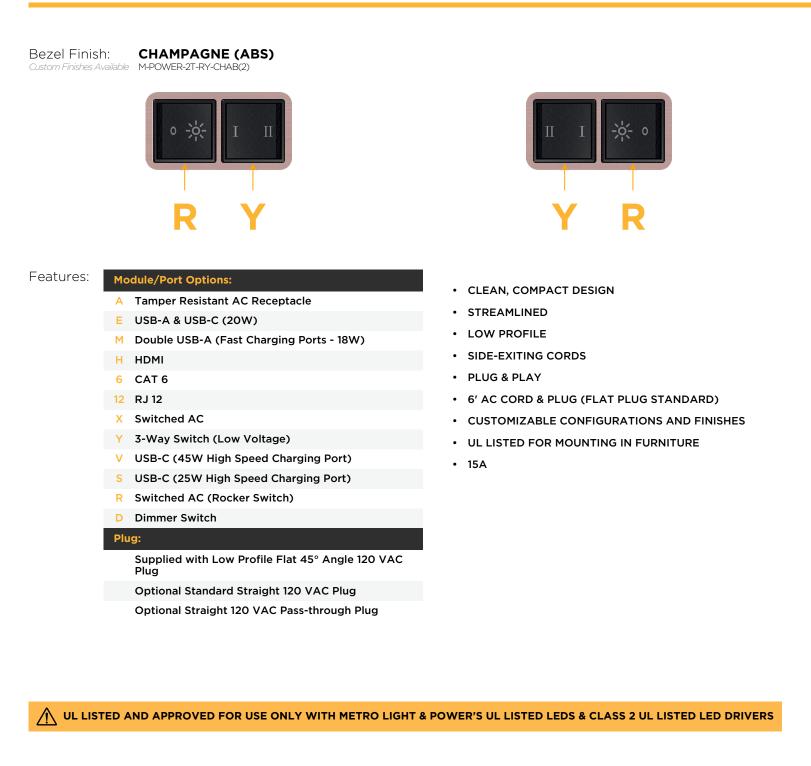

M-POWER-2T-RY-CHAB(2)

Distributed by

Mormax Company, Inc. 8 Westchester Plaza Elmsford, NY 10523 914-699-0101

] sales@mormax.com

🔗 mormax.com

Metro Light & Power's line of power & data solutions offers sophisticated design elements combined with greater ease of installation. Streamlined and low-profile, enhanced by side-exiting cords, our outlets advance the industry with their cutting edge look and feel. We believe flexibility is key, and we provide a variety of mounting options, including the ability to mount in limited spaces. Our outlets are available in many finishes and configurations, in addition to a custom color and finish capability for our clients.

## AC POWER & DATA CONNECTIVITY SOLUTION

M-POWER-2T-RY-CHAB(2)

Mormax Company, Inc. 8 Westchester Plaza Elmsford, NY 10523

C 914-699-0101 sales@mormax.com  $\square$ mormax.com

1.555" (39.503mm)

LISTED E491161 WER DISTR