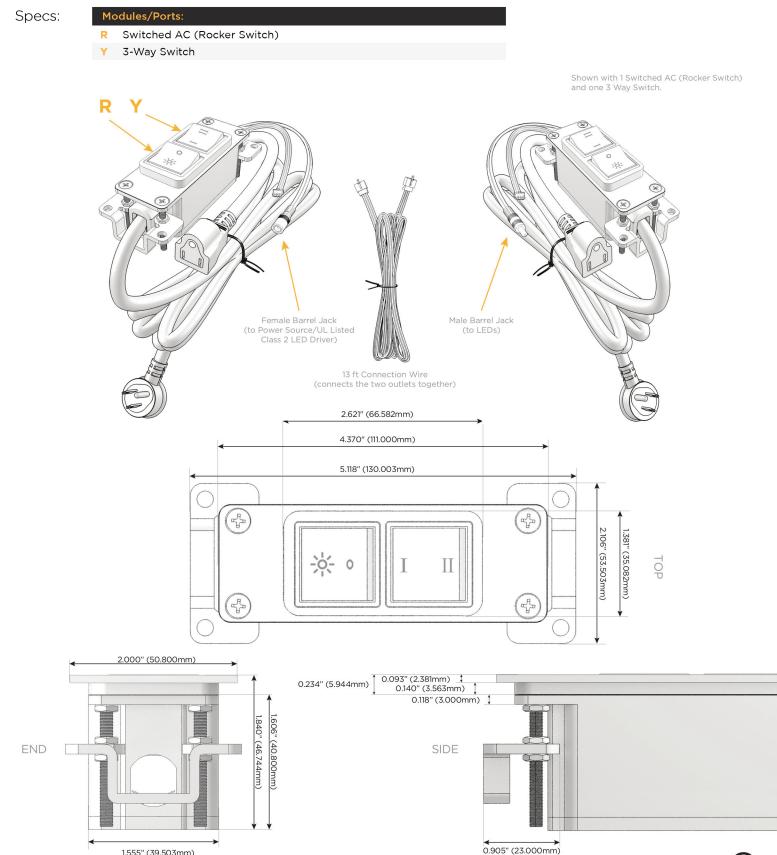

M-POWER-2T-RY-CHAB(2)

Distributed by

Mormax Company, Inc. 8 Westchester Plaza Elmsford, NY 10523 914-699-0101

] sales@mormax.com

🔗 mormax.com

Metro Light & Power's line of power & data solutions offers sophisticated design elements combined with greater ease of installation. Streamlined and low-profile, enhanced by side-exiting cords, our outlets advance the industry with their cutting edge look and feel. We believe flexibility is key, and we provide a variety of mounting options, including the ability to mount in limited spaces. Our outlets are available in many finishes and configurations, in addition to a custom color and finish capability for our clients.

## AC POWER & DATA CONNECTIVITY SOLUTION

M-POWER-2T-RY-CHAB(2)

Mormax Company, Inc. 8 Westchester Plaza Elmsford, NY 10523

C 914-699-0101 sales@mormax.com  $\square$ mormax.com

1.555" (39.503mm)

LISTED E491161 WER DISTR