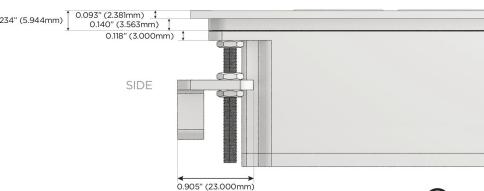

## AC POWER & DATA CONNECTIVITY SOLUTION

M-POWER-2T-RY-CB(2)

Specs:

Switched AC (Rocker Switch)

3-Way Switch

Modules/Ports:

Distributed by

Mormax Company, Inc. 8 Westchester Plaza

Elmsford, NY 10523

914-699-0101

sales@mormax.com

mormax.com

Shown with 1 Switched AC (Rocker Switch) and one 3 Way Switch.