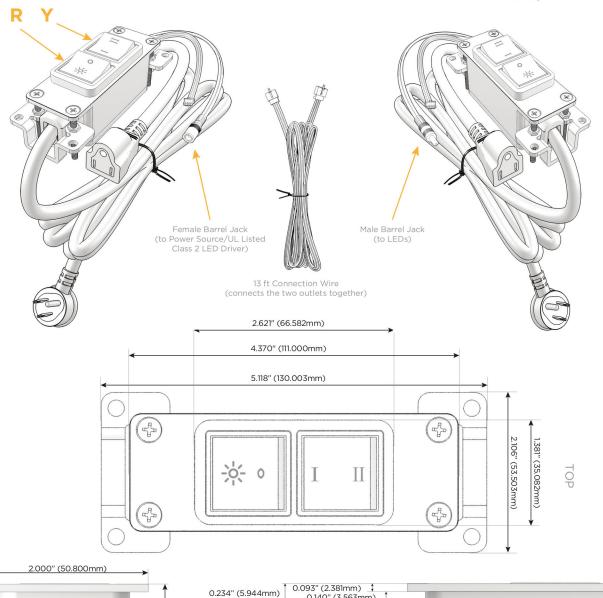

UL LISTED AND APPROVED FOR USE ONLY WITH METRO LIGHT & POWER'S UL LISTED LEDS & CLASS 2 UL LISTED LED DRIVERS

## AC POWER & DATA CONNECTIVITY SOLUTION

M-POWER-2T-RY-CB(2)

Specs:

Switched AC (Rocker Switch)

3-Way Switch

Modules/Ports:

Distributed by

Mormax Company, Inc. 8 Westchester Plaza

Elmsford, NY 10523

914-699-0101

sales@mormax.com

mormax.com

Shown with 1 Switched AC (Rocker Switch) and one 3 Way Switch.