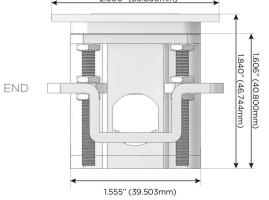

## AC POWER & DATA CONNECTIVITY SOLUTION

M-POWER-2T-RY-CB(2)

Specs:

Switched AC (Rocker Switch)

3-Way Switch

Modules/Ports:

Distributed by

Mormax Company, Inc. 8 Westchester Plaza