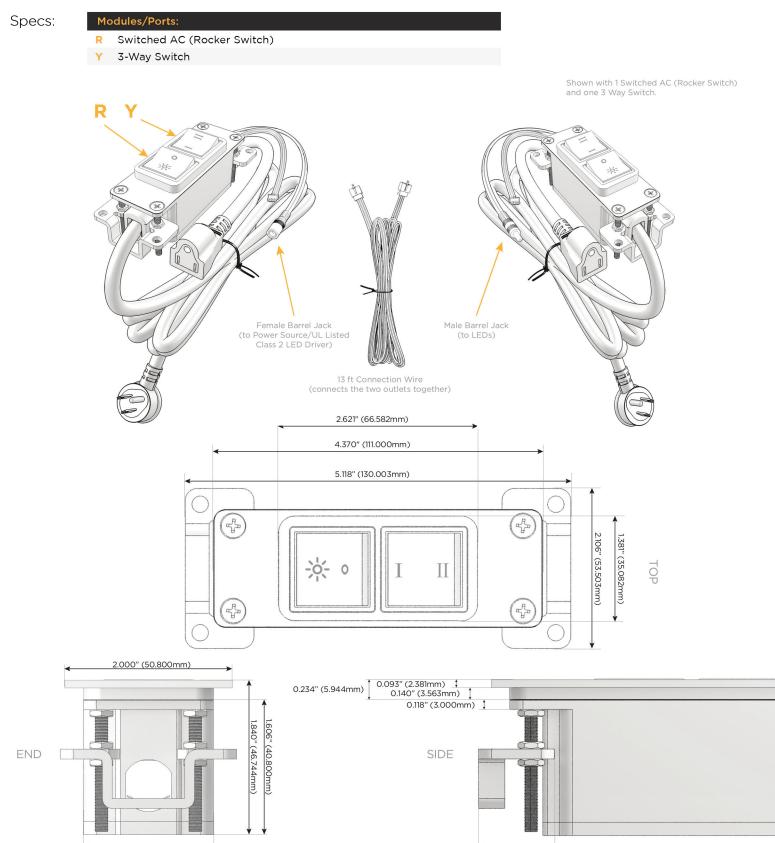

### Features:

- Module/Port Options:
- **Tamper Resistant AC Receptacle** Α
- E USB-A & USB-C (20W)
- Double USB-A (Fast Charging Ports 18W) M
- H HDMI
- CAT 6 6
- 12 RJ 12
- Switched AC Х
- 3-Way Switch (Low Voltage) Y
- USB-C (45W High Speed Charging Port) V
- USB-C (25W High Speed Charging Port)
- Switched AC (Rocker Switch) D
- **Dimmer Switch** D

#### Plug:

- Supplied with Low Profile Flat 45° Angle 120 VAC Plug
- **Optional Standard Straight 120 VAC Plug**
- **Optional Straight 120 VAC Pass-through Plug**

- CLEAN, COMPACT DESIGN
- STREAMLINED
- LOW PROFILE
- SIDE-EXITING CORDS
- **PLUG & PLAY**
- 6' AC CORD & PLUG (FLAT PLUG STANDARD)
- CUSTOMIZABLE CONFIGURATIONS AND FINISHES
- UL LISTED FOR MOUNTING IN FURNITURE
- 15A

UL LISTED AND APPROVED FOR USE ONLY WITH METRO LIGHT & POWER'S UL LISTED LEDS & CLASS 2 UL LISTED LED DRIVERS

## AC POWER & DATA CONNECTIVITY SOLUTION

M-POWER-2T-RY-BZAB(2)

Mormax Company, Inc. 8 Westchester Plaza Elmsford, NY 10523 Sales@mormax.com
✓ mormax.com

1.555" (39.503mm)

0.905" (23.000mm)

© 2024 Metro Light & Power, LLC. All rights reserved. US Patent No(s) 10,841,990; 10,847,959; other Patents Pending Metro Light & Power, LLC | 11 Smith St Englewood, NJ 07631 | T: 201-416-4160 | F: 208-979-4613 | info@metrolightandpower.com | www.metrolightandpower.com