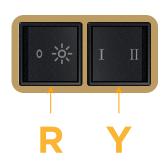

### Features:

- Module/Port Options:
- **Tamper Resistant AC Receptacle** Α
- E USB-A & USB-C (20W)
- Double USB-A (Fast Charging Ports 18W) M
- H HDMI
- CAT 6 6
- 12 RJ 12
- Switched AC Х
- 3-Way Switch (Low Voltage) Y
- USB-C (45W High Speed Charging Port) V
- USB-C (25W High Speed Charging Port)
- Switched AC (Rocker Switch) D
- **Dimmer Switch** D