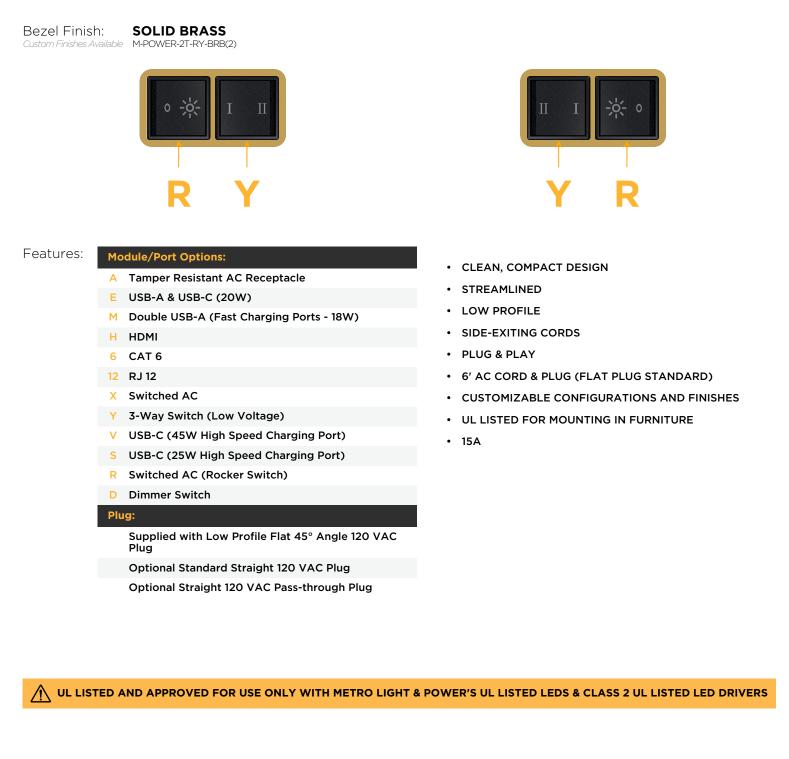

M-POWER-2T-RY-BRB(2)

Distributed by

Mormax Company, Inc. 8 Westchester Plaza Elmsford, NY 10523

914-699-0101

sales@mormax.com 6

mormax.com

Metro Light & Power's line of power & data solutions offers sophisticated design elements combined with greater ease of installation. Streamlined and low-profile, enhanced by side-exiting cords, our outlets advance the industry with their cutting edge look and feel. We believe flexibility is key, and we provide a variety of mounting options, including the ability to mount in limited spaces. Our outlets are available in many finishes and configurations, in addition to a custom color and finish capability for our clients.