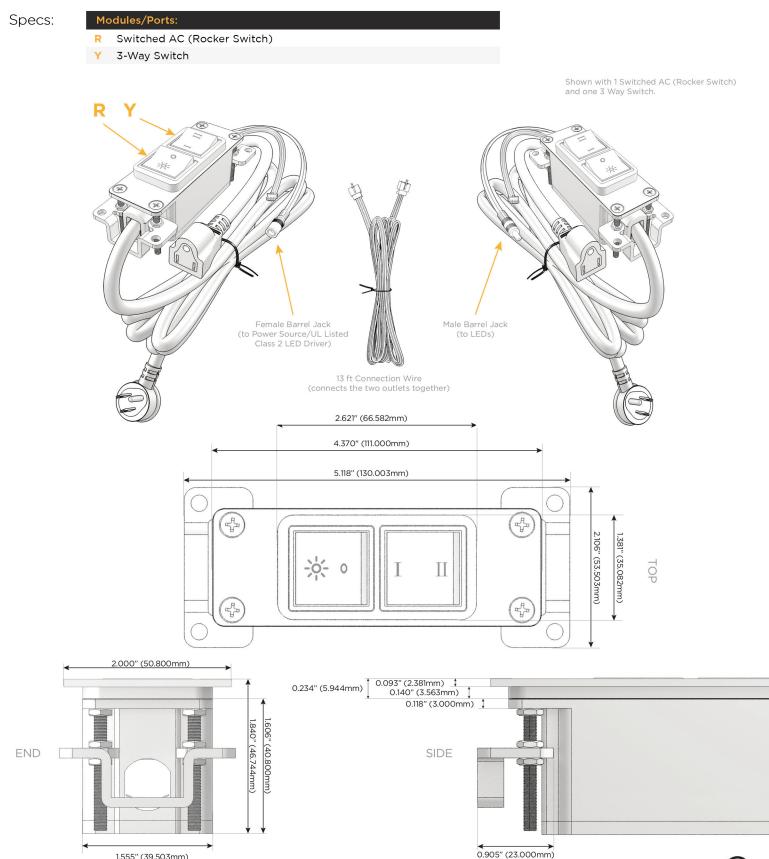

M-POWER-2T-RY-BRB(2)

Distributed by

Mormax Company, Inc. 8 Westchester Plaza Elmsford, NY 10523

914-699-0101

sales@mormax.com 6

mormax.com

Metro Light & Power's line of power & data solutions offers sophisticated design elements combined with greater ease of installation. Streamlined and low-profile, enhanced by side-exiting cords, our outlets advance the industry with their cutting edge look and feel. We believe flexibility is key, and we provide a variety of mounting options, including the ability to mount in limited spaces. Our outlets are available in many finishes and configurations, in addition to a custom color and finish capability for our clients.

## AC POWER & DATA CONNECTIVITY SOLUTION

M-POWER-2T-RY-BRB(2)

Mormax Company, Inc. 8 Westchester Plaza Elmsford, NY 10523

C 914-699-0101  $\square$ 

sales@mormax.com mormax.com

1.555" (39.503mm)