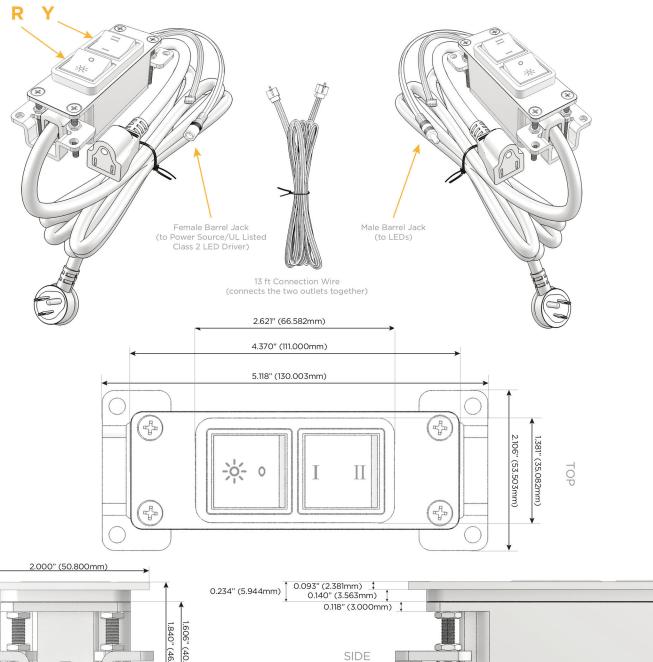

#### Plug:

Supplied with Low Profile Flat 45 $^{\circ}$  Angle 120 VAC Plug

Optional Standard Straight 120 VAC Plug

Optional Straight 120 VAC Pass-through Plug

- CLEAN, COMPACT DESIGN
- STREAMLINED
- LOW PROFILE
- SIDE-EXITING CORDS
- PLUG & PLAY
- 6' AC CORD & PLUG (FLAT PLUG STANDARD)
- CUSTOMIZABLE CONFIGURATIONS AND FINISHES
- UL LISTED FOR MOUNTING IN FURNITURE
- 15A

 $\wedge$ 

UL LISTED AND APPROVED FOR USE ONLY WITH METRO LIGHT & POWER'S UL LISTED LEDS & CLASS 2 UL LISTED LED DRIVERS

# Modules/Ports:

Switched AC (Rocker Switch)

3-Way Switch

Shown with 1 Switched AC (Rocker Switch) and one 3 Way Switch.