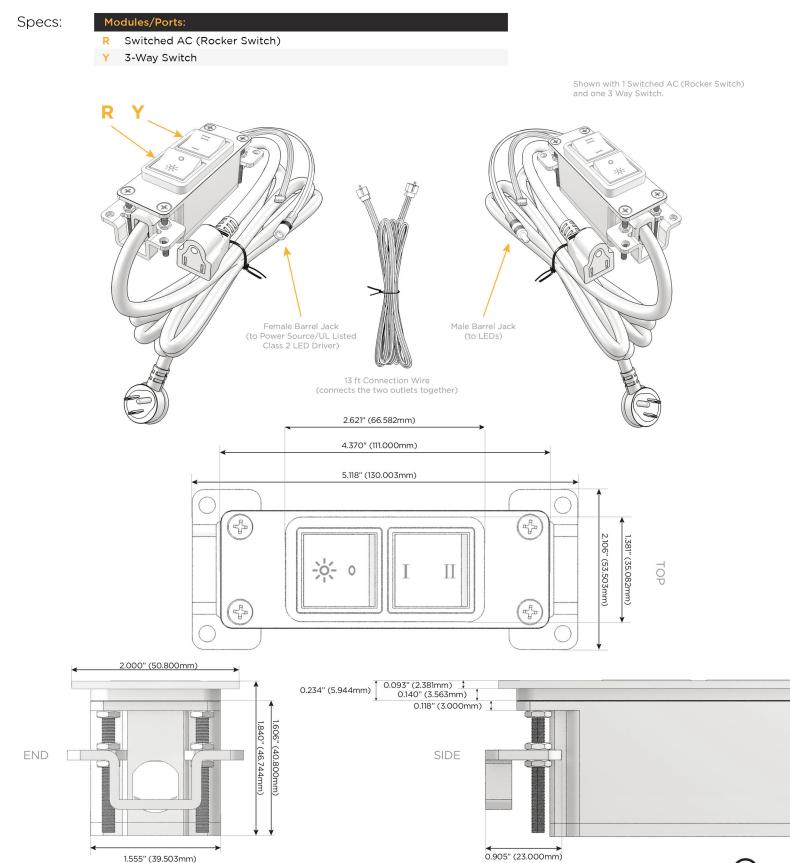

### Features:

- Module/Port Options:
- **Tamper Resistant AC Receptacle** Α
- E USB-A & USB-C (20W)
- Double USB-A (Fast Charging Ports 18W) M
- H HDMI
- CAT 6 6
- 12 RJ 12
- Switched AC Х
- 3-Way Switch (Low Voltage) Y
- USB-C (45W High Speed Charging Port) V
- USB-C (25W High Speed Charging Port)
- Switched AC (Rocker Switch) D
- **Dimmer Switch** D

### Plug:

- Supplied with Low Profile Flat 45° Angle 120 VAC Plug
- **Optional Standard Straight 120 VAC Plug**
- **Optional Straight 120 VAC Pass-through Plug**

- CLEAN, COMPACT DESIGN
- STREAMLINED
- LOW PROFILE
- SIDE-EXITING CORDS
- **PLUG & PLAY**
- 6' AC CORD & PLUG (FLAT PLUG STANDARD)
- CUSTOMIZABLE CONFIGURATIONS AND FINISHES
- UL LISTED FOR MOUNTING IN FURNITURE
- 15A