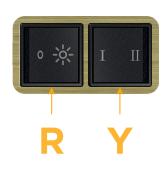

### Features:

- Module/Port Options:
- **Tamper Resistant AC Receptacle** Α
- E USB-A & USB-C (20W)
- Double USB-A (Fast Charging Ports 18W) M
- H HDMI
- CAT 6 6
- 12 RJ 12
- Switched AC Х
- 3-Way Switch (Low Voltage) Y
- USB-C (45W High Speed Charging Port) V
- USB-C (25W High Speed Charging Port)
- Switched AC (Rocker Switch) D
- **Dimmer Switch** D