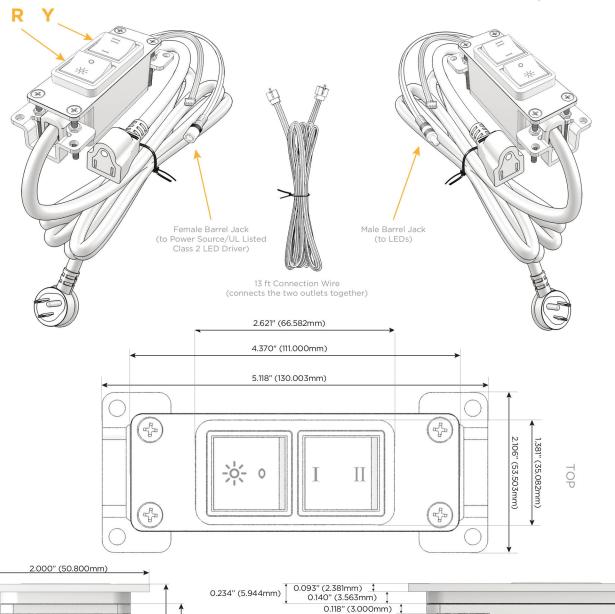

#### Plug:

Supplied with Low Profile Flat 45° Angle 120 VAC Plug

Optional Standard Straight 120 VAC Plug

Optional Straight 120 VAC Pass-through Plug

- · CLEAN, COMPACT DESIGN
- STREAMLINED
- LOW PROFILE
- SIDE-EXITING CORDS
- PLUG & PLAY
- 6' AC CORD & PLUG (FLAT PLUG STANDARD)
- CUSTOMIZABLE CONFIGURATIONS AND FINISHES
- UL LISTED FOR MOUNTING IN FURNITURE
- 15A

 $\Lambda$ 

UL LISTED AND APPROVED FOR USE ONLY WITH METRO LIGHT & POWER'S UL LISTED LEDS & CLASS 2 UL LISTED LED DRIVERS

## Modules/Ports:

Switched AC (Rocker Switch)

3-Way Switch

Shown with 1 Switched AC (Rocker Switch) and one 3 Way Switch.