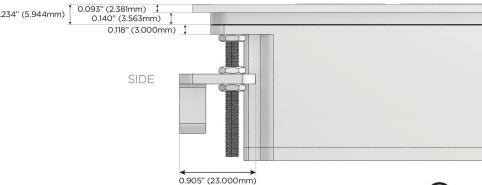

#### Plug:

Supplied with Low Profile Flat 45° Angle 120 VAC Plug

Optional Standard Straight 120 VAC Plug

Optional Straight 120 VAC Pass-through Plug

- · CLEAN, COMPACT DESIGN
- STREAMLINED
- LOW PROFILE
- SIDE-EXITING CORDS
- PLUG & PLAY
- 6' AC CORD & PLUG (FLAT PLUG STANDARD)
- CUSTOMIZABLE CONFIGURATIONS AND FINISHES
- UL LISTED FOR MOUNTING IN FURNITURE
- 15A