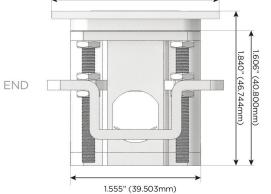

#### Plug:

Supplied with Low Profile Flat 45° Angle 120 VAC Plug

Optional Standard Straight 120 VAC Plug

Optional Straight 120 VAC Pass-through Plug

- · CLEAN, COMPACT DESIGN
- STREAMLINED
- LOW PROFILE
- SIDE-EXITING CORDS
- PLUG & PLAY
- 6' AC CORD & PLUG (FLAT PLUG STANDARD)
- CUSTOMIZABLE CONFIGURATIONS AND FINISHES
- UL LISTED FOR MOUNTING IN FURNITURE
- 15A