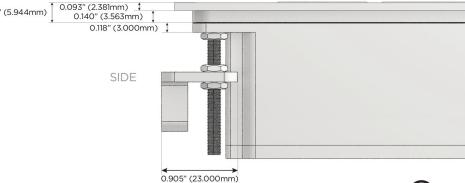

# Specs: Modules/Ports:

R Switched AC (Rocker Switch)

Y 3-Way Switch

Shown with 1 Switched AC (Rocker Switch) and one 3 Way Switch.