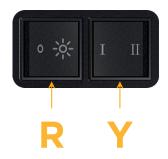

## **Module/Port Options:**

- A Tamper Resistant AC Receptacle
- E USB-A & USB-C (20W)
- M Double USB-A (Fast Charging Ports 18W)
- H HDMI
- 6 CAT 6
- 12 RJ 12
- X Switched AC
- Y 3-Way Switch (Low Voltage)
- V USB-C (45W High Speed Charging Port)
- S USB-C (25W High Speed Charging Port)
- R Switched AC (Rocker Switch)
- Dimmer Switch

# Specs: Modules/Ports:

R Switched AC (Rocker Switch)

Y 3-Way Switch

Shown with 1 Switched AC (Rocker Switch) and one 3 Way Switch.