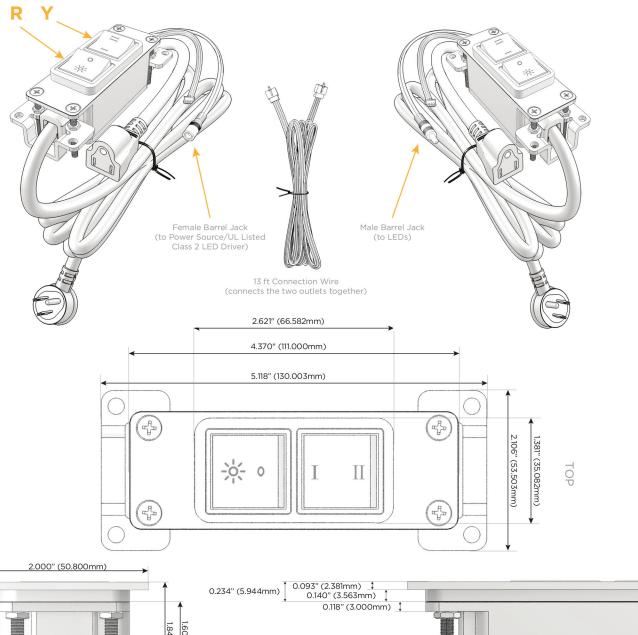

#### Plug:

Supplied with Low Profile Flat 45° Angle 120 VAC Plug

Optional Standard Straight 120 VAC Plug

Optional Straight 120 VAC Pass-through Plug

- CLEAN, COMPACT DESIGN
- STREAMLINED
- LOW PROFILE
- SIDE-EXITING CORDS
- PLUG & PLAY
- 6' AC CORD & PLUG (FLAT PLUG STANDARD)
- CUSTOMIZABLE CONFIGURATIONS AND FINISHES
- UL LISTED FOR MOUNTING IN FURNITURE
- 15A

 $\Lambda$ 

UL LISTED AND APPROVED FOR USE ONLY WITH METRO LIGHT & POWER'S UL LISTED LEDS & CLASS 2 UL LISTED LED DRIVERS

# Specs: Modules/Ports:

R Switched AC (Rocker Switch)

Y 3-Way Switch

Shown with 1 Switched AC (Rocker Switch) and one 3 Way Switch.