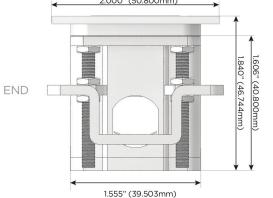

# Specs: Modules/Ports:

R Switched AC (Rocker Switch)

Y 3-Way Switch

Shown with 1 Switched AC (Rocker Switch) and one 3 Way Switch.