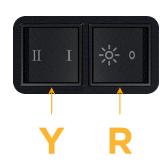

## **Module/Port Options:**

- A Tamper Resistant AC Receptacle
- E USB-A & USB-C (20W)
- M Double USB-A (Fast Charging Ports 18W)
- H HDMI
- 6 CAT 6
- 12 RJ 12
- X Switched AC
- Y 3-Way Switch (Low Voltage)
- V USB-C (45W High Speed Charging Port)
- S USB-C (25W High Speed Charging Port)
- R Switched AC (Rocker Switch)
- Dimmer Switch

# Specs: Modules/Ports:

R Switched AC (Rocker Switch)

Y 3-Way Switch

Shown with 1 Switched AC (Rocker Switch) and one 3 Way Switch.