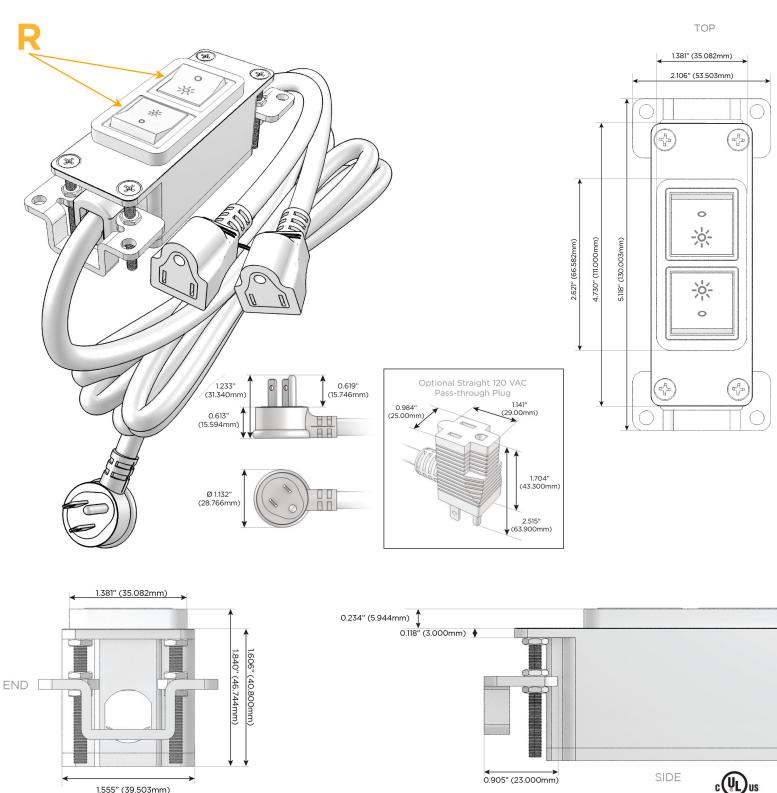

# AC POWER & DATA CONNECTIVITY SOLUTION

M-POWER-2T-RR-WAB

Specs:

## R Switched AC (Rocker Switch)

Distributed by

Mormax Company, Inc. 8 Westchester Plaza Elmsford, NY 10523 Sales@mormax.com
✓ mormax.com

© 2024 Metro Light & Power, LLC. All rights reserved. US Patent No(s) 10,841,990; 10,847,959; other Patents Pending Metro Light & Power, LLC | 11 Smith St Englewood, NJ 07631 | T: 201-416-4160 | F: 208-979-4613 | info@metrolightandpower.com | www.metrolightandpower.com LISTED E491161