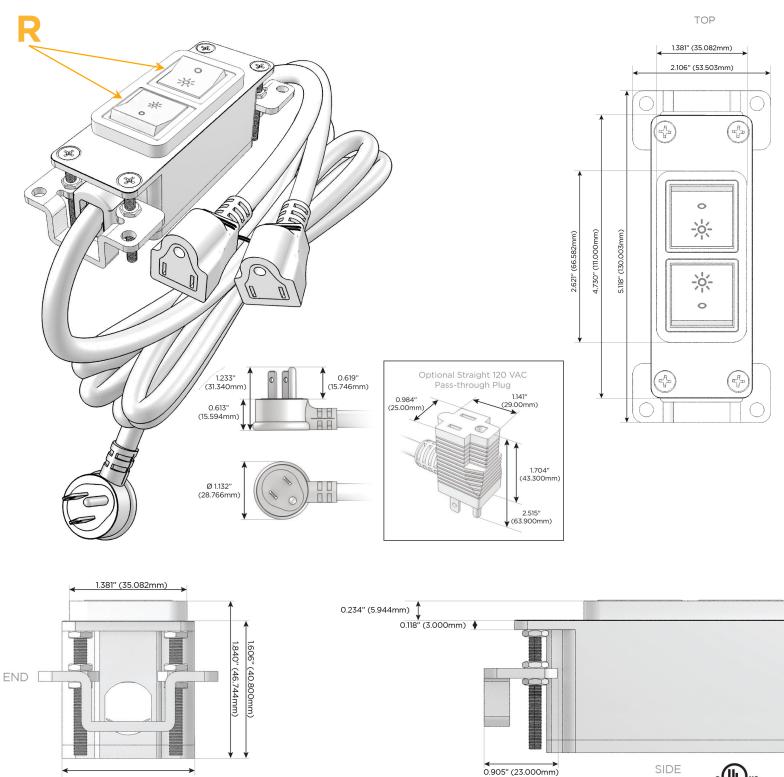

## R Switched AC (Rocker Switch)

Distributed by

Mormax Company, Inc. 8 Westchester Plaza Elmsford, NY 10523

C 914-699-0101 sales@mormax.com  $\square$ mormax.com

1.555" (39.503mm)

© 2024 Metro Light & Power, LLC. All rights reserved. US Patent No(s) 10,841,990; 10,847,959; other Patents Pending Metro Light & Power, LLC | 11 Smith St Englewood, NJ 07631 | T: 201-416-4160 | F: 208-979-4613 | info@metrolightandpower.com | www.metrolightandpower.com