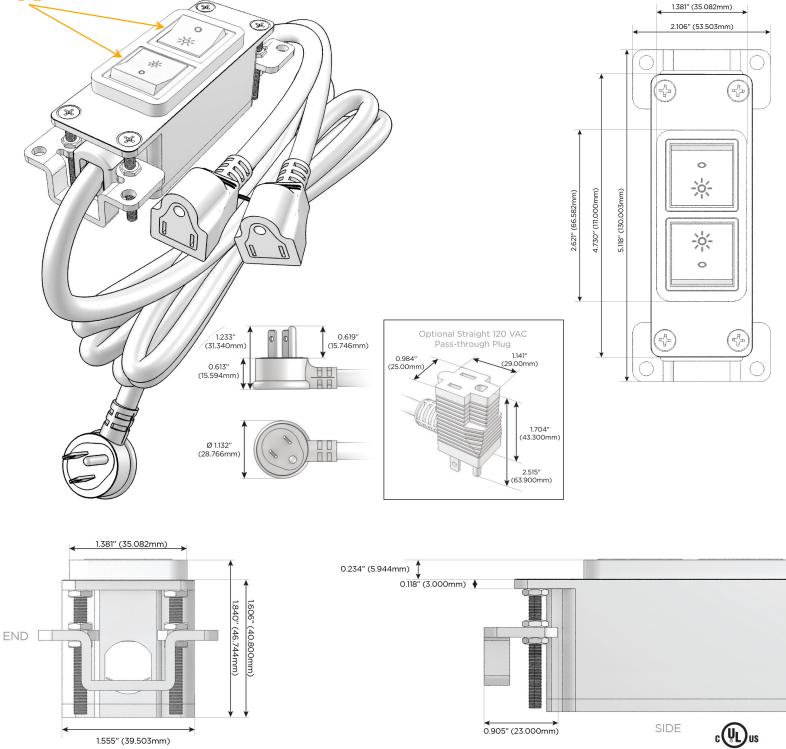

#### Plug:

Supplied with Low Profile Flat 45° Angle 120 VAC Plug

Optional Standard Straight 120 VAC Plug

Optional Straight 120 VAC Pass-through Plug

- CLEAN, COMPACT DESIGN
- STREAMLINED
- LOW PROFILE
- SIDE-EXITING CORDS
- PLUG & PLAY
- 6' AC CORD & PLUG (FLAT PLUG STANDARD)
- CUSTOMIZABLE CONFIGURATIONS AND FINISHES
- UL LISTED FOR MOUNTING IN FURNITURE
- 15A

## AC POWER & DATA CONNECTIVITY SOLUTION

M-POWER-2T-RR-BR4B

Specs:

# R Switched AC (Rocker Switch)

Distributed by

Mormax Company, Inc. 8 Westchester Plaza Elmsford, NY 10523 Sales@mormax.com
✓ mormax.com

© 2024 Metro Light & Power, LLC. All rights reserved. US Patent No(s) 10,841,990; 10,847,959; other Patents Pending Metro Light & Power, LLC | 11 Smith St Englewood, NJ 07631 | T: 201-416-4160 | F: 208-979-4613 | info@metrolightandpower.com | www.metrolightandpower.com LISTED E491161 FURNITURE POWER DISTRIBUTION U