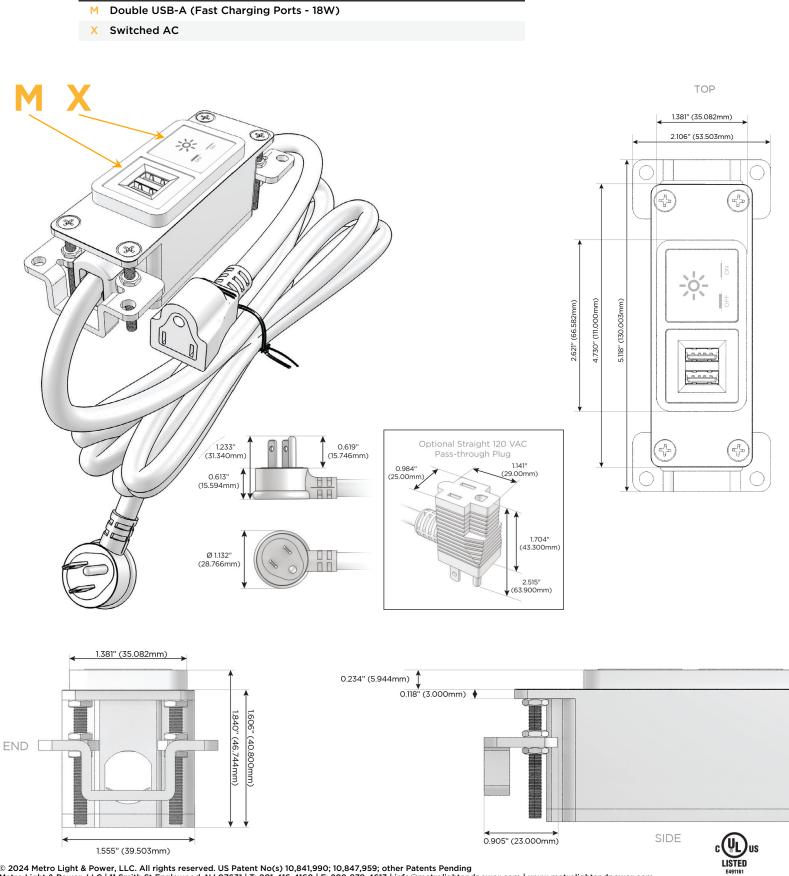

### Module/Port Options:

- **Tamper Resistant AC Receptacle** Α
- Е USB-A & USB-C (20W)
- Double USB-A (Fast Charging Ports 18W) Μ
- H. HDMI
- 6 CAT 6
- 12 RJ 12
- Switched AC X
- 3-Way Switch (Low Voltage) Y
- V USB-C (45W High Speed Charging Port)
- USB-C (25W High Speed Charging Port)
- R Switched AC (Rocker Switch)
- D Dimmer Switch

#### Plug:

Supplied with Low Profile Flat 45° Angle 120 VAC Plug

**Optional Standard Straight 120 VAC Plug** 

Optional Straight 120 VAC Pass-through Plug

- CLEAN, COMPACT DESIGN
- STREAMLINED
- LOW PROFILE
- SIDE-EXITING CORDS
- PLUG & PLAY
- 6' AC CORD & PLUG (FLAT PLUG STANDARD)
- CUSTOMIZABLE CONFIGURATIONS AND FINISHES
- UL LISTED FOR MOUNTING IN FURNITURE
- 15A

# AC POWER & DATA CONNECTIVITY SOLUTION

Modules/Ports:

M-POWER-2T-MX-WB

Specs:

Mormax Company, Inc. 8 Westchester Plaza Elmsford, NY 10523

C 914-699-0101 sales@mormax.com  $\square$ mormax.com

WER DISTR

© 2024 Metro Light & Power, LLC. All rights reserved. US Patent No(s) 10,841,990; 10,847,959; other Patents Pending Metro Light & Power, LLC | 11 Smith St Englewood, NJ 07631 | T: 201-416-4160 | F: 208-979-4613 | info@metrolightandpower.com | www.metrolightandpower.com