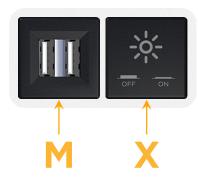

### Module/Port Options:

- **Tamper Resistant AC Receptacle** Α
- Е USB-A & USB-C (20W)
- Double USB-A (Fast Charging Ports 18W) Μ
- H. HDMI
- 6 CAT 6
- 12 RJ 12
- Switched AC X
- 3-Way Switch (Low Voltage) Y
- V USB-C (45W High Speed Charging Port)
- USB-C (25W High Speed Charging Port)
- R Switched AC (Rocker Switch)
- D Dimmer Switch