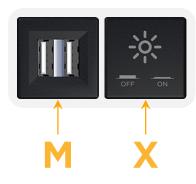

### Module/Port Options:

- A Tamper Resistant AC Receptacle
- E USB-A & USB-C (20W)
- M Double USB-A (Fast Charging Ports 18W)
- H HDMI
- 6 CAT 6
- 12 RJ 12
- X Switched AC
- Y 3-Way Switch (Low Voltage)
- V USB-C (45W High Speed Charging Port)
- S USB-C (25W High Speed Charging Port)
- R Switched AC (Rocker Switch)
- D Dimmer Switch