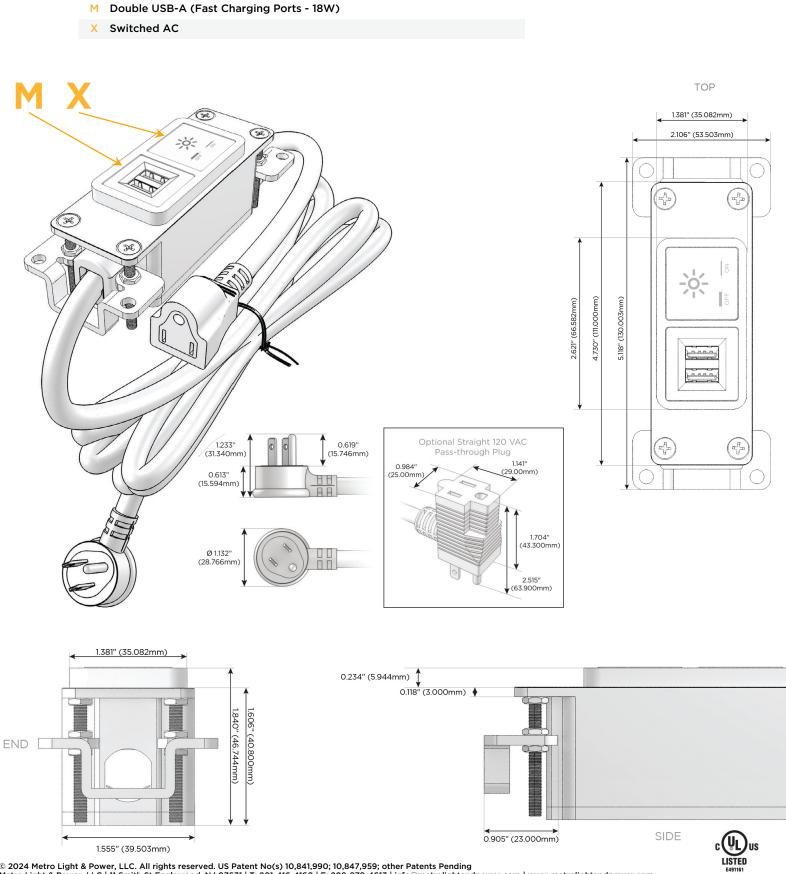

### Module/Port Options:

- A Tamper Resistant AC Receptacle
- E USB-A & USB-C (20W)
- M Double USB-A (Fast Charging Ports 18W)
- H HDMI
- 6 CAT 6
- 12 RJ 12
- X Switched AC
- Y 3-Way Switch (Low Voltage)
- V USB-C (45W High Speed Charging Port)
- S USB-C (25W High Speed Charging Port)
- R Switched AC (Rocker Switch)
- D Dimmer Switch

### Plug:

Supplied with Low Profile Flat 45° Angle 120 VAC Plug

Optional Standard Straight 120 VAC Plug

Optional Straight 120 VAC Pass-through Plug

- CLEAN, COMPACT DESIGN
- STREAMLINED
- LOW PROFILE
- SIDE-EXITING CORDS
- PLUG & PLAY
- 6' AC CORD & PLUG (FLAT PLUG STANDARD)
- CUSTOMIZABLE CONFIGURATIONS AND FINISHES
- UL LISTED FOR MOUNTING IN FURNITURE
- 15A