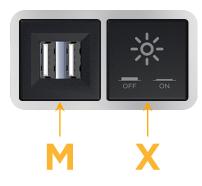

## Module/Port Options:

- A Tamper Resistant AC Receptacle
- E USB-A & USB-C (20W)
- M Double USB-A (Fast Charging Ports 18W)
- H HDMI
- 6 CAT 6
- 12 RJ 12
- X Switched AC
- Y 3-Way Switch (Low Voltage)
- V USB-C (45W High Speed Charging Port)
- S USB-C (25W High Speed Charging Port)
- R Switched AC (Rocker Switch)
- D Dimmer Switch