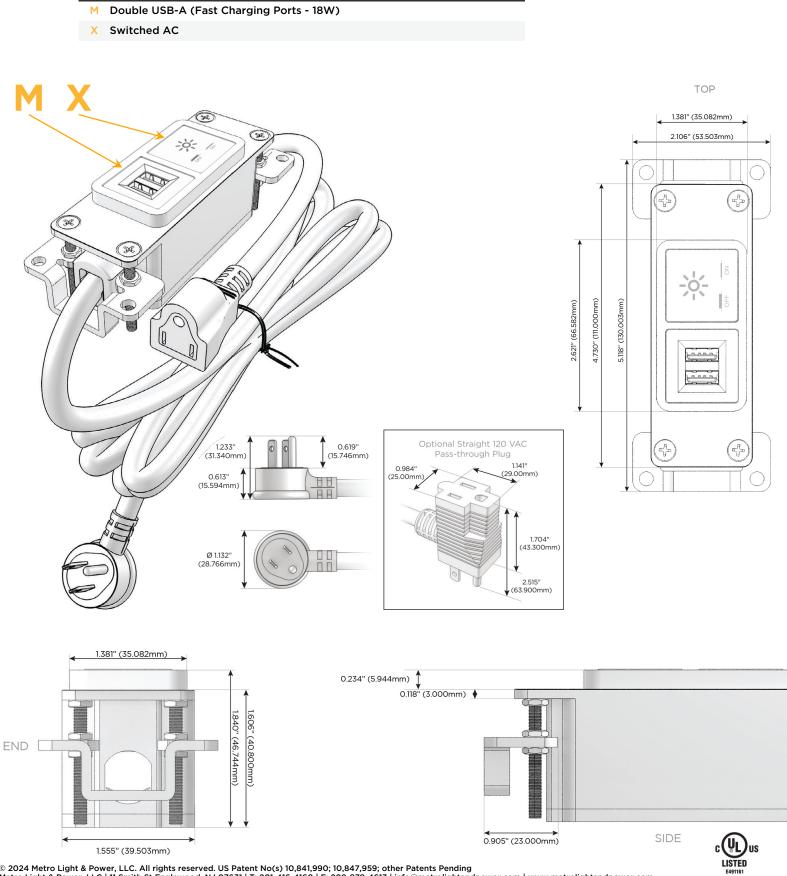

## Module/Port Options:

- A Tamper Resistant AC Receptacle
- E USB-A & USB-C (20W)
- M Double USB-A (Fast Charging Ports 18W)
- H HDMI
- 6 CAT 6
- 12 RJ 12
- X Switched AC
- Y 3-Way Switch (Low Voltage)
- V USB-C (45W High Speed Charging Port)
- S USB-C (25W High Speed Charging Port)
- R Switched AC (Rocker Switch)
- D Dimmer Switch

### Plug:

Supplied with Low Profile Flat 45° Angle 120 VAC Plug

**Optional Standard Straight 120 VAC Plug** 

Optional Straight 120 VAC Pass-through Plug

- CLEAN, COMPACT DESIGN
- STREAMLINED
- LOW PROFILE
- SIDE-EXITING CORDS
- PLUG & PLAY
- 6' AC CORD & PLUG (FLAT PLUG STANDARD)
- CUSTOMIZABLE CONFIGURATIONS AND FINISHES
- UL LISTED FOR MOUNTING IN FURNITURE
- 15A