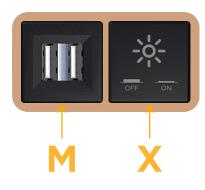

# Module/Port Options:

- **Tamper Resistant AC Receptacle** Α
- Е USB-A & USB-C (20W)
- Double USB-A (Fast Charging Ports 18W) Μ
- H. HDMI
- 6 CAT 6
- 12 RJ 12
- Switched AC X
- 3-Way Switch (Low Voltage) Y
- V USB-C (45W High Speed Charging Port)
- USB-C (25W High Speed Charging Port)
- R Switched AC (Rocker Switch)
- D Dimmer Switch

Μ

# AC POWER & DATA CONNECTIVITY SOLUTION

Modules/Ports:

Double USB-A (Fast Charging Ports - 18W)

M-POWER-2T-MX-CUAB

Specs:

Mormax Company, Inc. 8 Westchester Plaza Elmsford, NY 10523

C 914-699-0101 sales@mormax.com  $\square$ mormax.com