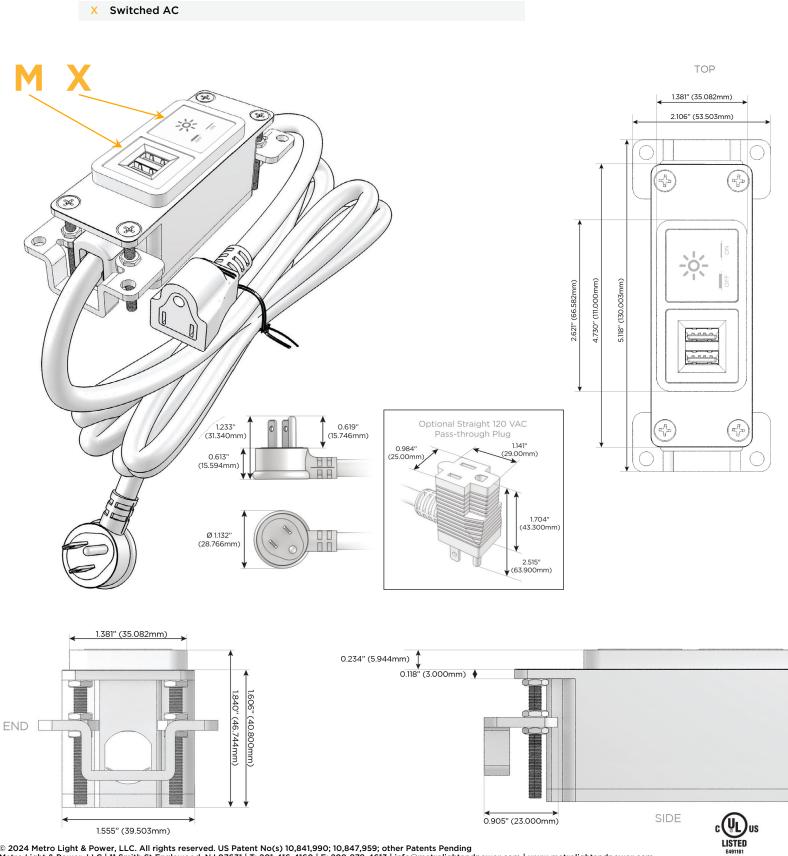

# Module/Port Options:

- **Tamper Resistant AC Receptacle** Α
- Е USB-A & USB-C (20W)
- Double USB-A (Fast Charging Ports 18W) Μ
- H. HDMI
- 6 CAT 6
- 12 RJ 12
- Switched AC X
- 3-Way Switch (Low Voltage) Y
- V USB-C (45W High Speed Charging Port)
- USB-C (25W High Speed Charging Port)
- R Switched AC (Rocker Switch)
- D Dimmer Switch

### Plug:

Supplied with Low Profile Flat 45° Angle 120 VAC Plug

**Optional Standard Straight 120 VAC Plug** 

Optional Straight 120 VAC Pass-through Plug

- CLEAN, COMPACT DESIGN
- STREAMLINED
- LOW PROFILE
- SIDE-EXITING CORDS
- PLUG & PLAY
- 6' AC CORD & PLUG (FLAT PLUG STANDARD)
- CUSTOMIZABLE CONFIGURATIONS AND FINISHES
- UL LISTED FOR MOUNTING IN FURNITURE
- 15A

# AC POWER & DATA CONNECTIVITY SOLUTION

Modules/Ports:

Double USB-A (Fast Charging Ports - 18W)

M-POWER-2T-MX-CUAB

Specs:

Mormax Company, Inc. 8 Westchester Plaza Elmsford, NY 10523

C 914-699-0101 sales@mormax.com  $\square$ mormax.com