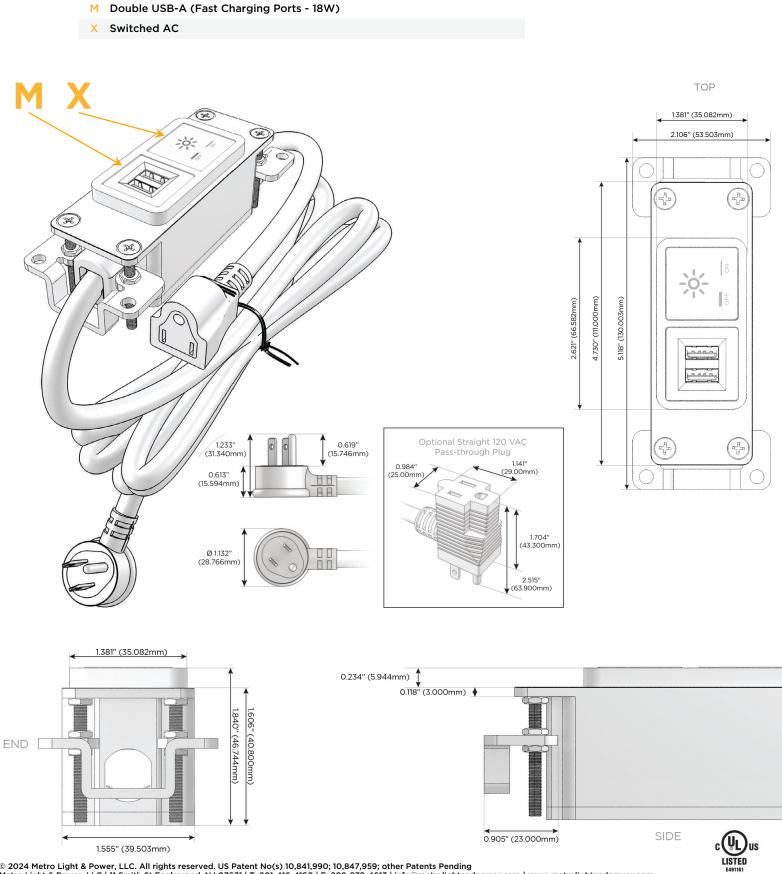

### Module/Port Options:

- A Tamper Resistant AC Receptacle
- E USB-A & USB-C (20W)
- M Double USB-A (Fast Charging Ports 18W)
- H HDMI
- 6 CAT 6
- 12 RJ 12
- X Switched AC
- Y 3-Way Switch (Low Voltage)
- V USB-C (45W High Speed Charging Port)
- S USB-C (25W High Speed Charging Port)
- R Switched AC (Rocker Switch)
- D Dimmer Switch

#### Plug:

Supplied with Low Profile Flat 45° Angle 120 VAC Plug

Optional Standard Straight 120 VAC Plug

Optional Straight 120 VAC Pass-through Plug

- CLEAN, COMPACT DESIGN
- STREAMLINED
- LOW PROFILE
- SIDE-EXITING CORDS
- PLUG & PLAY
- 6' AC CORD & PLUG (FLAT PLUG STANDARD)
- CUSTOMIZABLE CONFIGURATIONS AND FINISHES
- UL LISTED FOR MOUNTING IN FURNITURE
- 15A