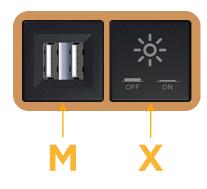

### Module/Port Options:

- A Tamper Resistant AC Receptacle
- E USB-A & USB-C (20W)
- M Double USB-A (Fast Charging Ports 18W)
- H HDMI
- 6 CAT 6
- 12 RJ 12
- X Switched AC
- Y 3-Way Switch (Low Voltage)
- V USB-C (45W High Speed Charging Port)
- S USB-C (25W High Speed Charging Port)
- R Switched AC (Rocker Switch)
- D Dimmer Switch